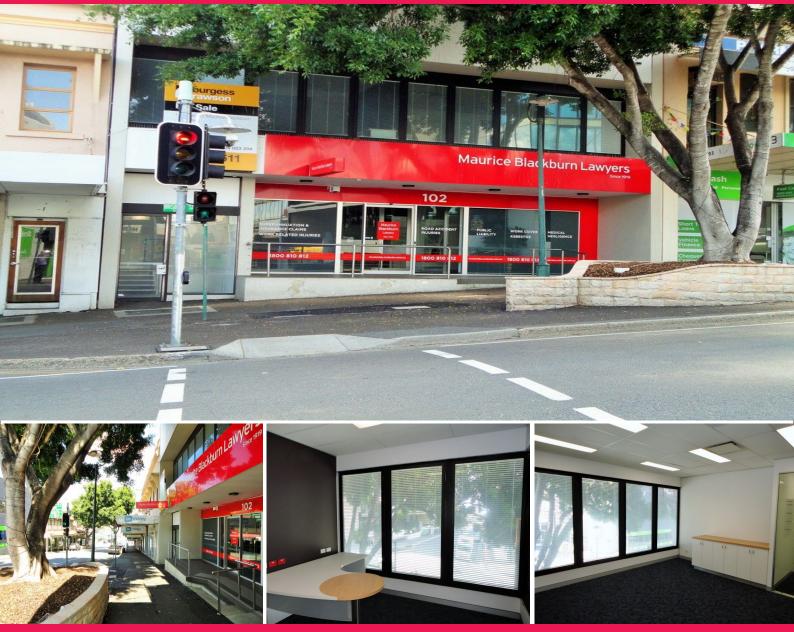

## 102 Brisbane Street, Ipswich QLD 4305

## Sold By Morrie Marsden and Les Svensson

Offices On 2 Separate Levels - CBD Main Street Frontage

\* High profile facing intersection - Invest or occupy

\* Option to occupy or lease upper level with substantial income in place from lower level lease.

 $^{\ast}$  Large 2 storey A/C office building with separate entries for each level and rear parking.

\* Lower level ? 257m2\* - Gross rent \$83,128 + GST with CPI annual increases - 5 year term lease commenced 1/10/2014 with 2 x 3 year options

\* Car parking at rear ? 6 car parks ( 3 for each level )

\* Ideally located adjacent to the Ipswich City Mall with major development planned

 $^{\ast}$  Walk to rail, retail outlets, Ipswich City Council, hospital, Ipswich Court House, Police headquarters, State A

Offices FOR SALE

545sqm

Morrie Marsden +61 417 636 571 morrie.marsden@raywhite.com