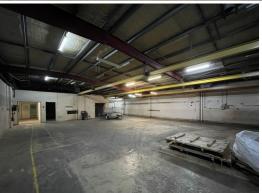

#### Features:

- 530m2\* warehousing facility situated in the heart of Lawnton
- Access via large roller door
- Large warehouse floor space with additional office & lunch room
- Truck access to the side of the facility
- Three phase power connected (approx. 250 AMP)
- Excellent location with easy access to Gympie Road, Bruce Highway & local amenities
- Cost effective unit will not last long, call today!