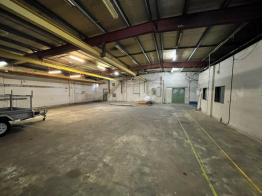

#### Features:

- 530m2\* warehousing facility situated in the heart of Lawnton
- Access via large roller door
- Large warehouse floor space with additional office & lunch room
- Truck access to the side of the facility
- Three phase power connected (approx. 250 AMP)
- Excellent location with easy access to Gympie Road, Bruce Highway & local amenities
- Cost effective unit will not last long, call today!