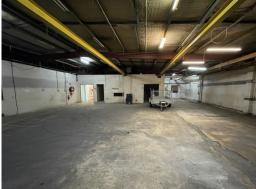

#### Features:

- 530m2\* warehousing facility situated in the heart of Lawnton
- Access via large roller door
- Large warehouse floor space with additional office & lunch room
- Truck access to the side of the facility
- Three phase power connected (approx. 250 AMP)
- Excellent location with easy access to Gympie Road, Bruce Highway & local amenities
- Cost effective unit will not last long, call today!