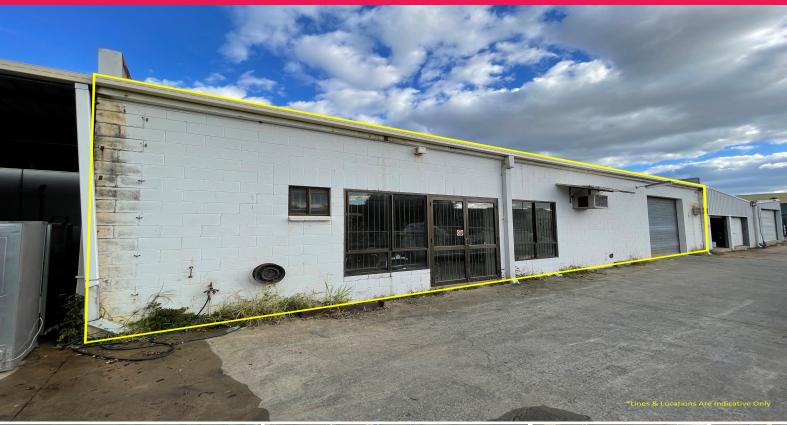

#### Features:

- 530m2\* warehousing facility situated in the heart of Lawnton
- Access via large roller door
- Large warehouse floor space with additional office & lunch room
- Truck access to the side of the facility
- Three phase power connected (approx. 250 AMP)
- Excellent location with easy access to Gympie Road, Bruce Highway & local amenities
- Cost effective unit will not last long, call today!