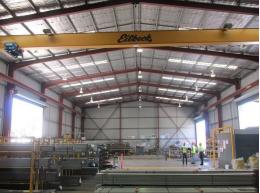

## LEASED BY LJ HOOKER COMMERCIAL

This sought after opportunity comprises of a high quality, industrial building with an approximate gross leasable area of 1,300m2, plus concrete yard of over 1,500m2.

The high clearance building is centrally located on a fully concrete sealed site, which enjoys drive-through and drive-around semi-trailer/B-Double access.