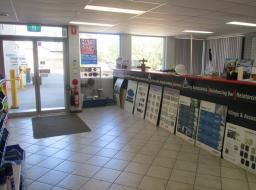

The attached air conditioned office building of some 150m2, faces Wingara Drive and accommodates a reception, open plan and two/three partitioned offices, separate male and female toilets and lunch room.

Fitout includes tiled ceramic flooring, painted walls, suspended ceiling and fluorescent light fittings.

Marked car parking for 10 vehicles is provided adjacent to Wingara Drive. The property is located in the B-Double friendly Wingara Dve/Cook Dve South Coffs Industrial Estate, which enjoys