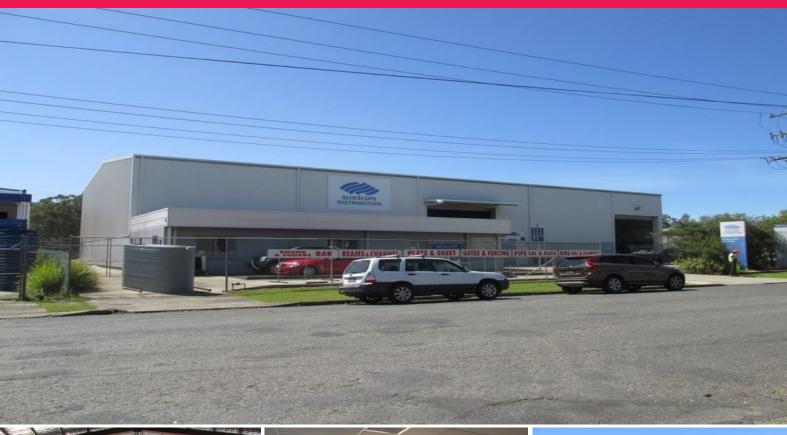

## LEASED BY LJ HOOKER COMMERCIAL

This sought after opportunity comprises of a high quality, industrial building with an approximate gross leasable area of 1,300m2, plus concrete yard of over 1,500m2.

The high clearance building is centrally located on a fully concrete sealed site, which enjoys drive-through and drive-around semi-trailer/B-Double access.

The attached air conditioned office building of some 150m2, faces Wingara Drive and accommodates a reception, open plan and two/three partitioned offices, separate male and female toilets and lunch room.

Fitout includes tiled ceramic flooring, painted walls, suspended ceiling and fluorescent light fittings.

Marked car parking for 10 vehicles is provided adjacent to Wingara Drive. The property is located in the B-Double friendly Wingara Dve/Cook Dve South Coffs Industrial Estate, which enjoys