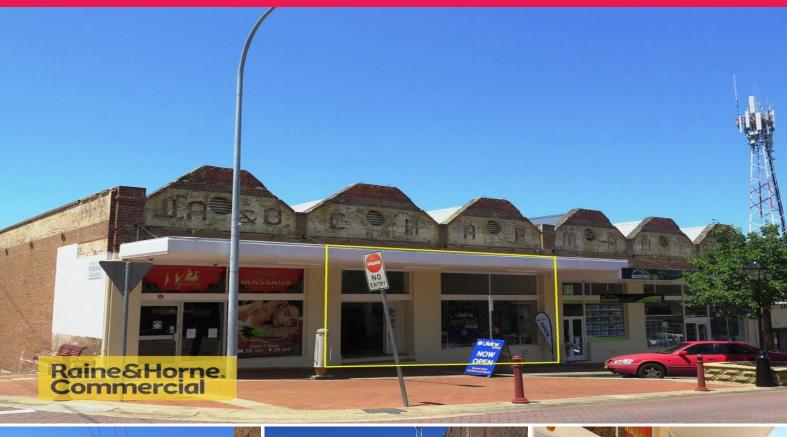

## Raine&Horne. Commercial

4/14 Alison Road, Wyong NSW 2259

## **Chapman Building Retail/Office**

Located in the heart of Wyong CBD is this popular Chapman Building Retail space. With parking at the door, character filled street scape & many local passers by, this premises is sure to benefit your business.

Features include:

- -High ceilings
- -Plenty of parking at the door
- -Convenient location
- -Wyong Train station within 400m
- -Wyong Art House & Race Course close by

Retail FOR LEASE \$39,032 net pa + GST

153sqm

Raine&Horne. Commercial