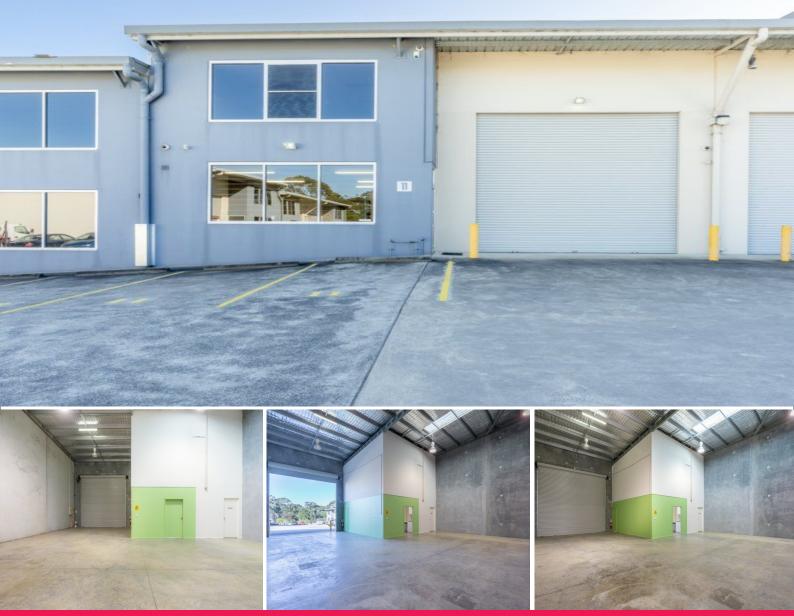

## **IMMACULATE WAREHOUSE, SHOWROOM & OFFICE**

Situated only minutes to the M1 Motorway

Approx 224m2 in total warehouse and office area

Perfectly positioned in this Strata complex at the "T" intersection with plenty of room of truck movements, making deliveries easy

The high clearance warehouse is approx 144m2

The mezzanine office area is approx 40m2, which is carpeted and air-conditioned  $% \left( {{\left( {{{\left( {{{\left( {{{\left( {{{c}}} \right)}} \right.}\right.}\right.}} \right)}_{\rm cond}} \right)} \right)$ 

The ground floor reception/showroom is also approx 40m2, with air conditioning and good quality flooring.

Security is a big bonus in this unit, electric roller door and 3 allocated car parking spaces are other great benefits.