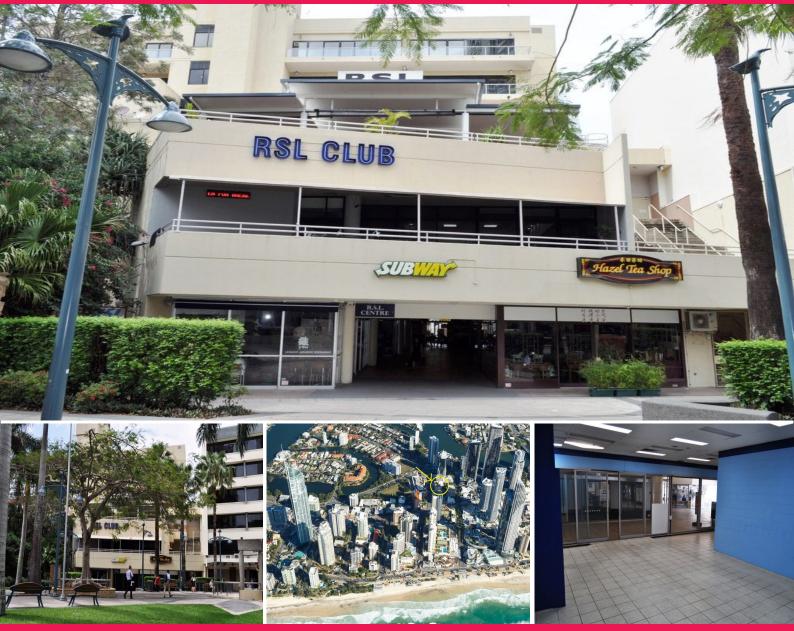

## 64m2\* Retail Shop - Beach Road, Surfers Paradise

\* This retail shop is located in the RSL building fronting Beach Road and access to Cavill Avenue, Surfers Paradise

- \* Iconic building opposite Surfers Paradise Bus interchange
- \* 64m2\* tenancy could be split into 2 tenancies if needed
- \* Would ideally suit retail shop or professional office
- \* Overseas owner is very keen to sell and will consider all offers

\* approx.

Please contact the listing agent for more details by clicking on the link above.

CS29955

Ray White has not indep

Retail FOR SALE

64sqm

Wayne Devenport 0403 292 629 wayne.devenport@raywhite.com