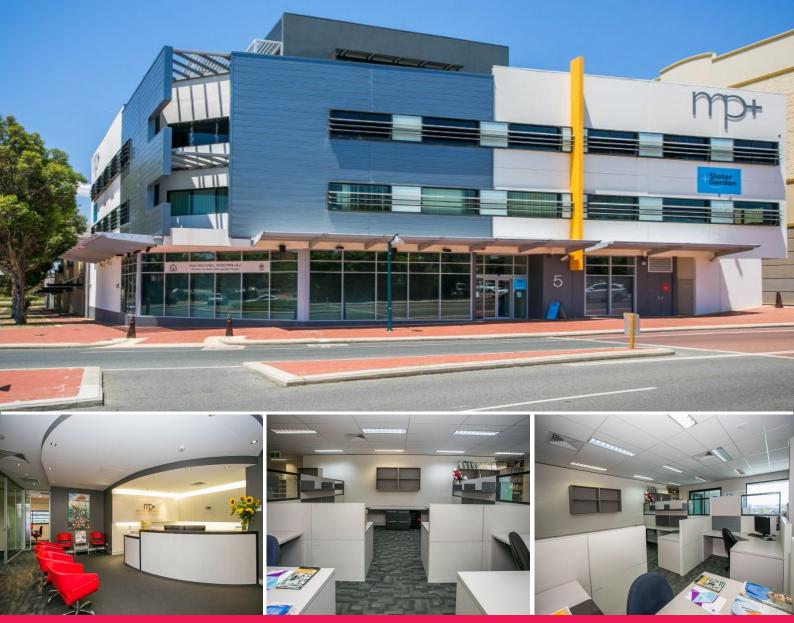

## 5 Davidson Terrace, Joondalup WA 6027

## FULLY SERVICED OFFICE SPACE

Why pay for reception and common office areas when you can share someone else?s ?

Walk in, plug in and start operating from this unique shared office opportunity in one of the premier Joondalup office buildings.

Located within one of the most well respected accounting firms in the northern district, McKinley Plowman, this opportunity affords an office occupier a flexible working environment fully fitted out for use by up to 6 people, with common shared facilities including:

• Receptionist and associated duties • Meeting and board room areas • Sensational uppe Offices FOR LEASE

60sqm

Terry Menage 0413 046 317 terry.menage@rhc.com.au Matthew Edwards 0402 515 251 matthew.edwards@rhc.com.au