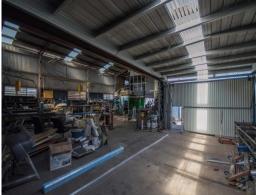

## **Prime CBD Location? Retired Vendors Committed To Sell**

- \* 506m2\* freehold property
- \* 338m2\* total floor area
- \* Includes 92m2\* of undercover awning
- \* Zoned Trades Precinct 6
- \* Prime Location ? Central Southport
- \* Close to Light Rail System, Smith Street, CBD and facilities
- \* Very clear instructions ? All offers submitted