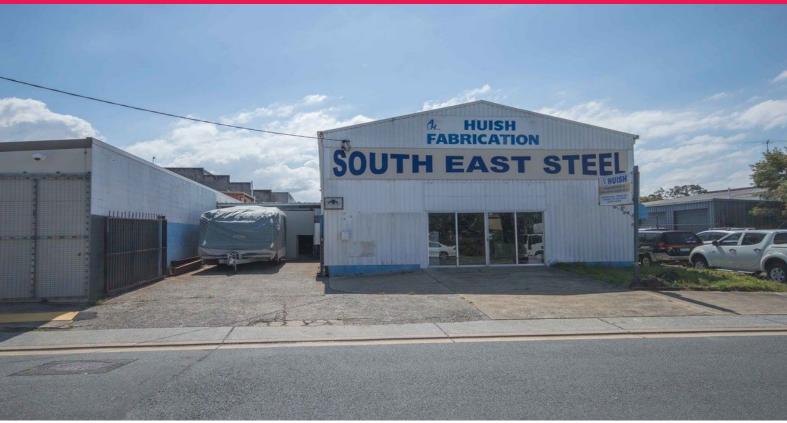

## **Prime CBD Location? Retired Vendors Committed To Sell**

- \* 506m2\* freehold property
- \* 338m2\* total floor area
- \* Includes 92m2\* of undercover awning
- \* Zoned Trades Precinct 6
- \* Prime Location ? Central Southport
- \* Close to Light Rail System, Smith Street, CBD and facilities
- \* Very clear instructions ? All offers submitted

Industrial

FOR SALE

338sqm