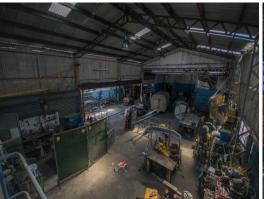

## **Prime CBD Location? Retired Vendors Committed To Sell**

- \* 506m2\* freehold property
- \* 338m2\* total floor area
- \* Includes 92m2\* of undercover awning
- \* Zoned Trades Precinct 6
- \* Prime Location ? Central Southport
- \* Close to Light Rail System, Smith Street, CBD and facilities
- \* Very clear instructions ? All offers submitted