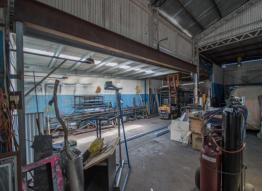

## **Prime CBD Location? Retired Vendors Committed To Sell**

- \* 506m2\* freehold property
- \* 338m2\* total floor area
- \* Includes 92m2\* of undercover awning
- \* Zoned Trades Precinct 6
- \* Prime Location ? Central Southport
- \* Close to Light Rail System, Smith Street, CBD and facilities
- \* Very clear instructions ? All offers submitted