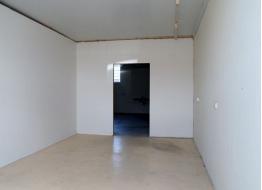

## **Budget Unit and Office**

- 130m2\* in Tweed Heads South
- 30m2\* office / reception area in entry
- 100m2\* warehouse space
- Roller door at front and rear door for ventilation
- Insulated ceiling throughout