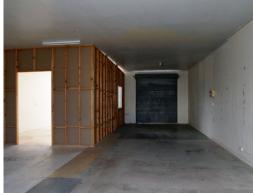

## **Budget Unit and Office**

- 130m2\* in Tweed Heads South
- 30m2\* office / reception area in entry
- 100m2\* warehouse space
- Roller door at front and rear door for ventilation
- Insulated ceiling throughout