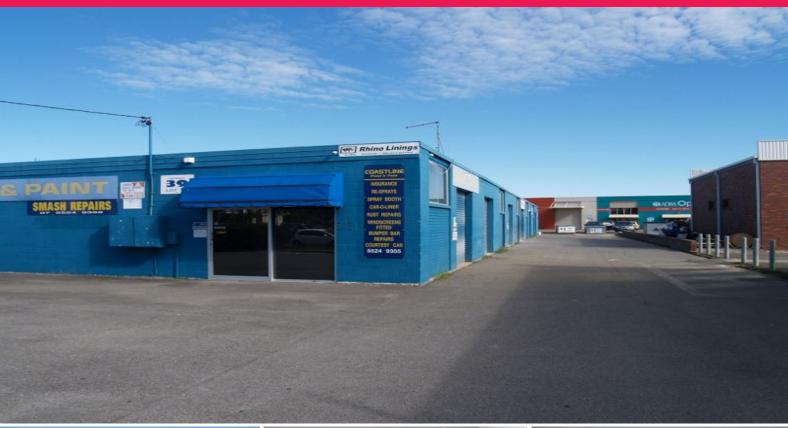

## Ray White. Commercial

5/39 Machinery Drive, Tweed Heads South NSW 2486

## **Budget Unit and Office**

- 130m2\* in Tweed Heads South
- 30m2\* office / reception area in entry
- 100m2\* warehouse space
- Roller door at front and rear door for ventilation
- Insulated ceiling throughout