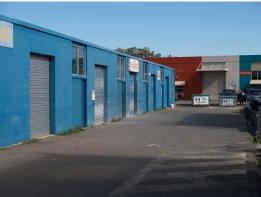

## **Budget Unit and Office**

- 130m2\* in Tweed Heads South
- 30m2\* office / reception area in entry
- 100m2\* warehouse space
- Roller door at front and rear door for ventilation
- Insulated ceiling throughout