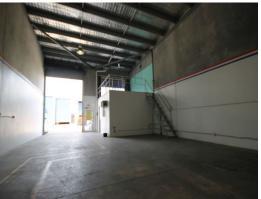

## 120Sqm\* Multi-Functional Industrial Unit

Ray White Commercial Bayside are pleased to present to the market For Sale or Lease, Unit 6, 20 Enterprise Street, Cleveland. Details include:

- 120sqm\* Industrial Warehouse
- Located on popular Enterprise Street in a complex of 8
- Ground floor Includes 100sqm\* warehouse & 20sqm\* office
- Additional 20sqm  $\!\!\!\!\!^*$  mezzanine storage is also provided
- Self-contained amenities & 3 phase power
- Container height roller door and single door entry access
- On-site and street parking available
- Available Now