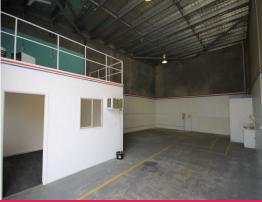

## 120Sqm\* Multi-Functional Industrial Unit

Ray White Commercial Bayside are pleased to present to the market For Sale or Lease, Unit 6, 20 Enterprise Street, Cleveland. Details include:

- 120sqm\* Industrial Warehouse
- Located on popular Enterprise Street in a complex of 8
- Ground floor Includes 100sqm\* warehouse & 20sqm\* office
- Additional 20sqm  $\!\!\!\!\!^*$  mezzanine storage is also provided
- Self-contained amenities & 3 phase power
- Container height roller door and single door entry access
- On-site and street parking available
- Available Now