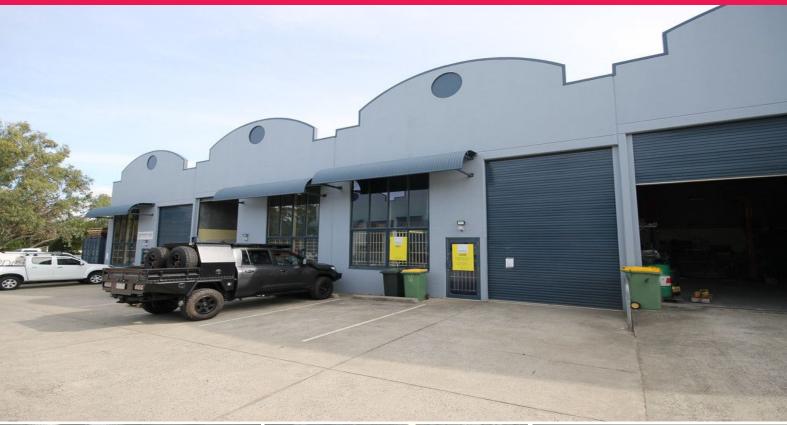

6/20-22 Enterprise Street, Cleveland QLD 4163

## 120Sqm\* Multi-Functional Industrial Unit

Ray White Commercial Bayside are pleased to present to the market For Sale or Lease, Unit 6, 20 Enterprise Street, Cleveland. Details include:

- 120sqm\* Industrial Warehouse
- Located on popular Enterprise Street in a complex of 8
- Ground floor Includes 100sqm\* warehouse & 20sqm\* office
- Additional 20sqm  $\!\!\!\!\!^*$  mezzanine storage is also provided
- Self-contained amenities & 3 phase power
- Container height roller door and single door entry access
- On-site and street parking available
- Available Now