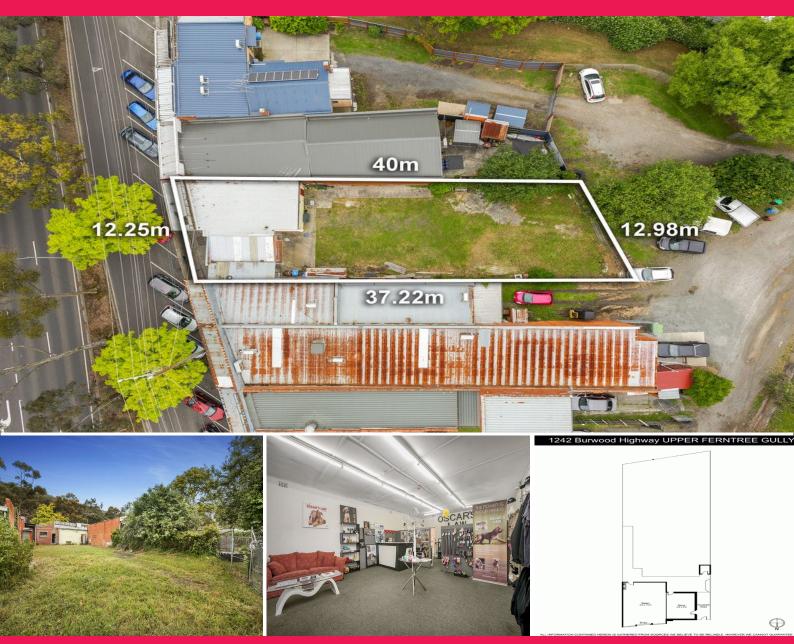

#### **Develop, Invest or Occupy**

Ray White Commercial proudly presents this unique opportunity to Develop, Invest or occupy this prime double block retail property. Set in Upper Ferntree Gully?s retail precinct allows new Land owner the opportunity to capitalize on this unique offering. Rear laneway access and street parking at the front provides ease of access into the premises or for future development (STCA).

The property will be offered by public auction with settlement terms flexible from 30/60/90 days after Probate has been issued.

- Zoning | Commercial 1
- Land Area | 462m2 approximately
- Building Area | 81m2 approximately
- Priority DDO10 Overlay

Retail

FOR SALE

81sqm