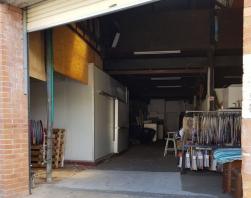

## ART DECO SHOP FRONT

- Approx 130sqm\* on ground floor
- Curved glass, high ceiling, polished concrete floors & much more
- Main street location with high vehicular traffic (over 22,000\* cars daily)
- Additional space directly behind with rear lane access also available (Approx 75sqm\*)
- Available now