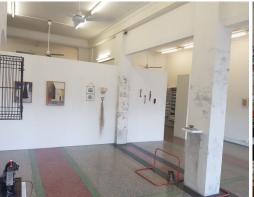

## ART DECO SHOP FRONT

- Approx 130sqm\* on ground floor
- Curved glass, high ceiling, polished concrete floors & much more
- Main street location with high vehicular traffic (over 22,000\* cars daily)
- Additional space directly behind with rear lane access also available (Approx 75sqm\*)
- Available now