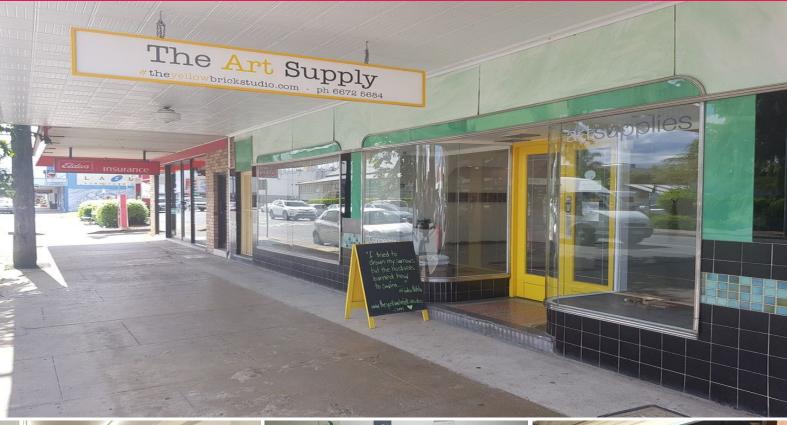

## ART DECO SHOP FRONT

- Approx 130sqm\* on ground floor
- Curved glass, high ceiling, polished concrete floors & much more
- Main street location with high vehicular traffic (over 22,000\* cars daily)
- Additional space directly behind with rear lane access also available (Approx 75sqm\*)
- Available now

FOR LEASE

130sqm

Ray White. Commercial