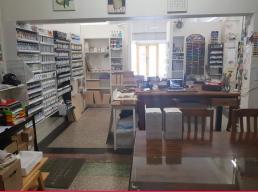

## ART DECO SHOP FRONT

- Approx 130sqm\* on ground floor
- Curved glass, high ceiling, polished concrete floors & much more
- Main street location with high vehicular traffic (over 22,000\* cars daily)
- Additional space directly behind with rear lane access also available (Approx 75sqm\*)
- Available now