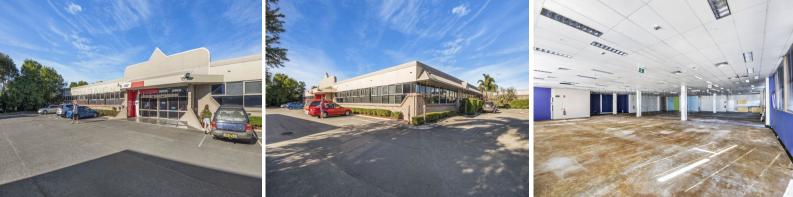

## 13-17 Rivendell Drive, Tweed Heads South NSW 2486

## **REFURBISHED OFFICE ON MAIN ROAD**

- Several areas available from 151sqm to approx 1,400sqm
- New fit out to include carpet, lights etc
- Adjoining tenant include Service NSW
- Allocated onsite car parks
- Modern single level office building
- Commanding exposure to Hwy exit
- Data cabled, A/C and much more
- Close to all amenities
- Offers to lease with incentives offered to the right tenant