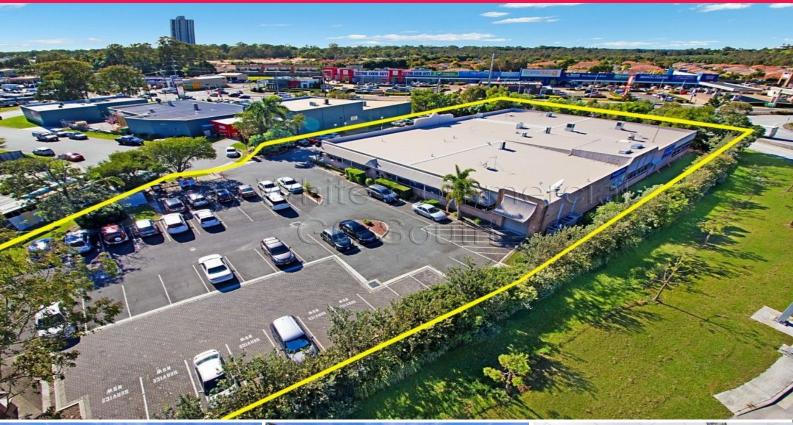

## 13-17 Rivendell Drive, Tweed Heads South NSW 2486

## **REFURBISHED OFFICE ON MAIN ROAD**

- Several areas available from 151sqm to approx 1,400sqm
- New fit out to include carpet, lights etc
- Adjoining tenant include Service NSW
- Allocated onsite car parks
- Modern single level office building
- Commanding exposure to Hwy exit
- Data cabled, A/C and much more
- Close to all amenities
- Offers to lease with incentives offered to the right tenant