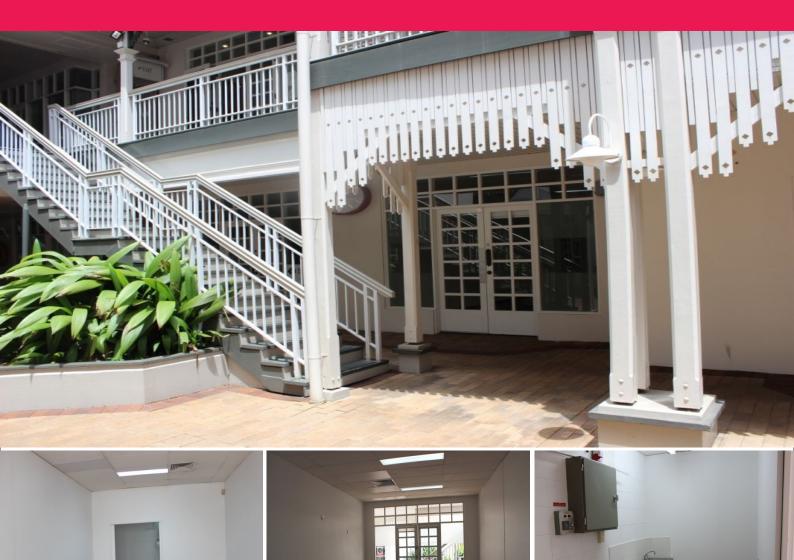

## Cairns City 40 m2 Office For Lease

CBD retail or office premises located in an attractive complex in the heart of the City. 12 - 14 Lake Street opposite Cairns Corporate Tower.

This 40 m2 approximately premises has a wide shop front and an attractive parquetry floor. Also built in at the rear of the shop is a small kitchen and space for some storage.

Situated close to the Abbott Street end of the complex near coffee shop, restaurants and hotels. The premises has its own air conditioning, freshly painted walls and new lighting.

Available now for lease.