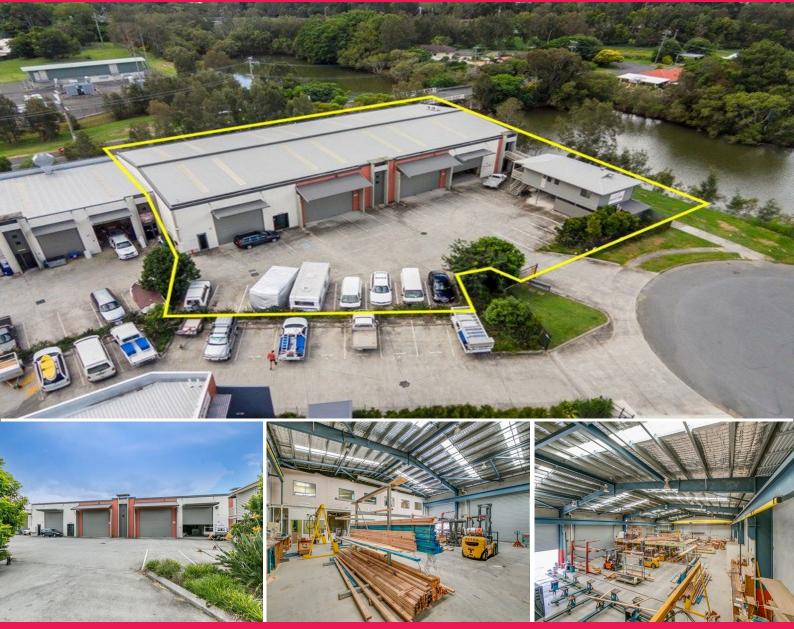

## **Currumbin Industrial with Gantry Crane**

Conveniently located in Currumbin with easy access to both north and southbound M1, this 1,152m2 tilt panel industrial warehouse is very rare in this location. The factory area has a very high roof line with four commercial height roller doors, heavy duty 3 phase power and a 5 tonne gantry crane. The property also includes approximately 200m of air conditioned offices and reception areas over two levels and includes gated security and CCTV.

- 1,052m2\* industrial warehouse with A/C offices and boardroom
- 100m mezzanine with A/C reception offices and kitchen
- 5 tonne gantry crane
- Heavy duty 3 phase power
- 4 full height commercial roller doors
- To be sold with vacan