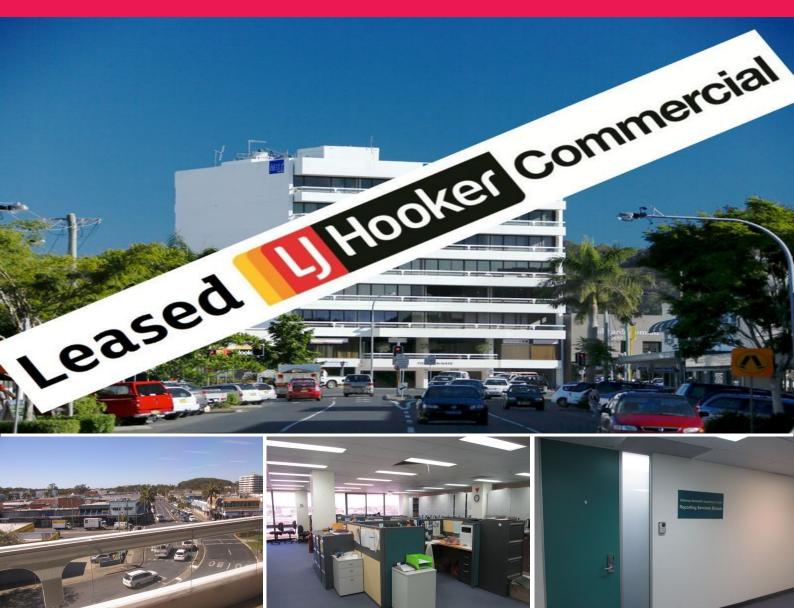

## LEASED BY LJ HOOKER COMMERCIAL

Suite 401A is situated on the fourth floor of 'Federation House', Coffs Harbour's landmark eight storey office building.

Occupying an approximate net lettable area of 110m2, the space enjoys excellent natural light from the balcony on the building's north eastern elevation with beautiful views overlooking the CBD and surrounds.

The building is serviced by two passenger lifts and includes undercover and open car parking areas.

Anchor tenants include NSW National Parks, MBT Lawyers and NSW Ambulance Service, plus a variety of private companies.

Suite 401A enjoys good frontage to level 4's lift lobby.

The accommodation is carpeted and comprises an open plan office space 'Federation House' is located in an area popular with government departments, home builders, lawyers, financiers and an excellent mix of alfresco cafes and restaurants along Moonee Street provide conveni Offices FOR LEASE