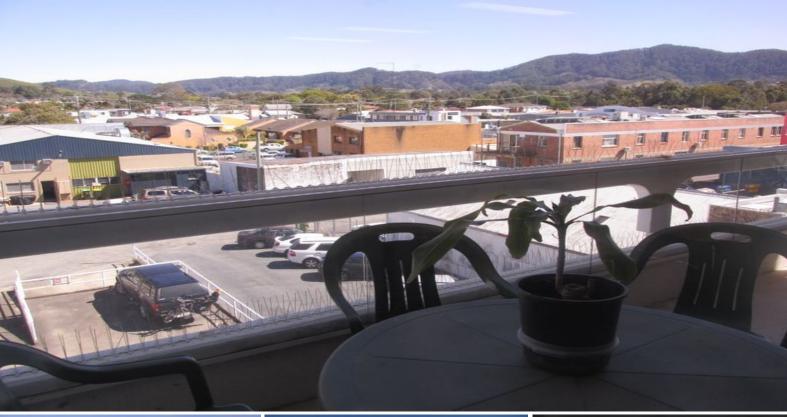

## Hinterland and CBD Views - 120m2

Suite 401B is situated on the fourth floor of 'Federation House', Coffs Harbour's landmark eight storey office building.

Occupying an approximate net lettable area of 120m2, the space enjoys excellent natural light from the balcony on the building's north eastern elevation with beautiful views overlooking the CBD and surrounds plus views of the surrounding hinterland to the west.