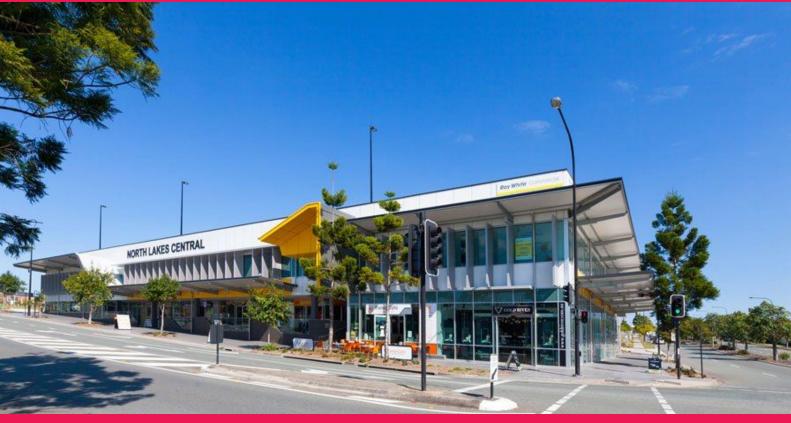

## 120m? Office? Centrally located - North Lakes

North Lakes Central offers a corporate style 120m? office suite featuring glass frontage, air-conditioning, fully carpeted & parking at the front of tenancy. Office is serviced by modern designed amenities with showers.

Centrally located opposite Westfield Shopping Centre and positioned perfectly on North Lakes busiest corner with access via both Lakefield Drive and Endeavour Boulevard giving the highest quality of exposure