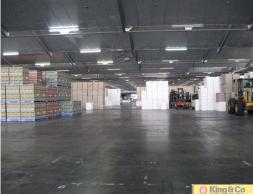

## **GOOD QUALITY WAREHOUSE AT COMPETITIVE RENTAL RATES!**

- Affordable large space in convenient location
- Multiple sliding doors allowing for easy access
- Various areas and lease terms available
- Close proximity to Ipswich Motorway and Major Arterials

This large, affordable storage space conveniently located in Rocklea is now available for lease. Offers excellent access on and off site and is in close proximity to major south side arterial roads, providing both competitive rentals and 2,500sqm of good quality warehouse space.