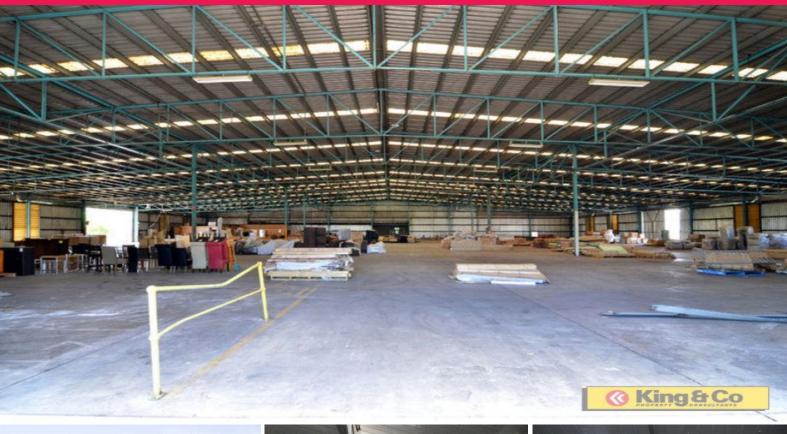

## **GOOD QUALITY WAREHOUSE AT COMPETITIVE RENTAL RATES!**

- Affordable large space in convenient location
- Multiple sliding doors allowing for easy access
- Various areas and lease terms available
- Close proximity to Ipswich Motorway and Major Arterials

This large, affordable storage space conveniently located in Rocklea is now available for lease. Offers excellent access on and off site and is in close proximity to major south side arterial roads, providing both competitive rentals and 2,500sqm of good quality warehouse space.

Ref #15405

Industrial FOR LEASE Contact Agent

2250sqm