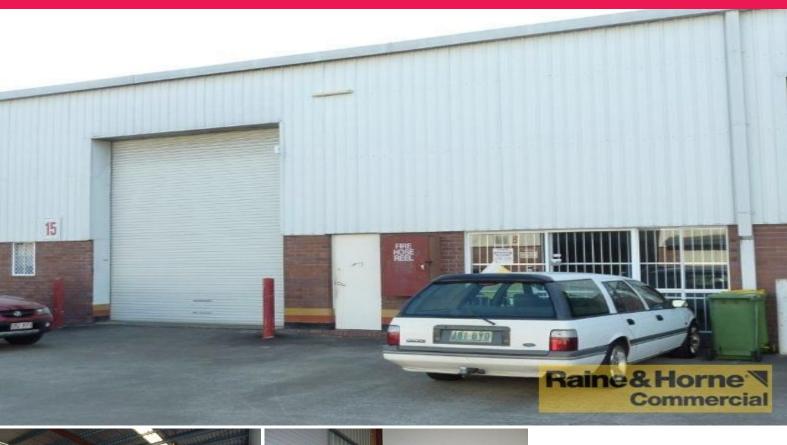

## 15/28-30 Smith Street, Capalaba QLD 4157

## 317sqm Industrial Warehouse with Excellent Access

This neat and tidy industrial warehouse is located in a popular complex in the heart of Capalaba's industrial precinct.

- \* 233sqm warehouse with three phase power & own amenities
- \* 84sqm heavy duty load bearing storage mezzanine
- \* Good level site for easy truck access
- \* Excellent access to container height roller door
- \* Parking available directly in front of unit
- \* Fully secured unit with security bars and alarm
- \* Industrial complex has full drive around facilities
- \* Canteen situated at front of complex
- \* Pricing exclusive of GST