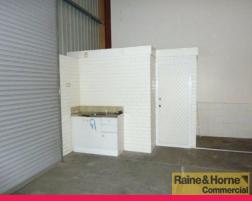

## 317sqm Industrial Warehouse with Excellent Access

This neat and tidy industrial warehouse is located in a popular complex in the heart of Capalaba's industrial precinct.

- \* 233sqm warehouse with three phase power & own amenities
- \* 84sqm heavy duty load bearing storage mezzanine
- \* Good level site for easy truck access
- \* Excellent access to container height roller door
- \* Parking available directly in front of unit
- \* Fully secured unit with security bars and alarm
- \* Industrial complex has full drive around facilities
- \* Canteen situated at front of complex
- \* Pricing exclusive of GST