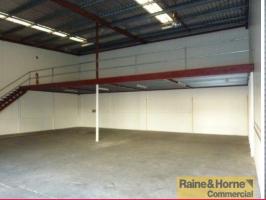

## 317sqm Industrial Warehouse with Excellent Access

This neat and tidy industrial warehouse is located in a popular complex in the heart of Capalaba's industrial precinct.

- \* 233sqm warehouse with three phase power & own amenities
- \* 84sqm heavy duty load bearing storage mezzanine
- \* Good level site for easy truck access
- \* Excellent access to container height roller door
- \* Parking available directly in front of unit
- \* Fully secured unit with security bars and alarm
- \* Industrial complex has full drive around facilities
- \* Canteen situated at front of complex
- \* Pricing exclusive of GST