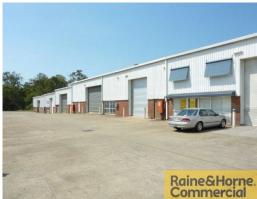

## 525sqm Industrial Warehouse with Full Drive Through Facility

This industrial warehouse suits tenants requiring excellent truck access for their business needs.

- \* 60sqm (approx.) ground floor air conditioned showroom/office
- \* 60sqm (approx) first floor air conditioned office
- \* 405sqm (approx.) clear span warehouse with ample three phase power available
- \* Male and female amenities
- \* Easy truck access to TWO roller doors front and rear of unit
- \* Complex has full drive around facility for semi-trailers
- \* Plenty of onsite parking available
- \* Canteen situated at front of complex
- \* Pricing exclusive of GST