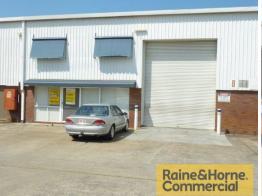

## 525sqm Industrial Warehouse with Full Drive Through Facility

This industrial warehouse suits tenants requiring excellent truck access for their business needs.

- \* 60sqm (approx.) ground floor air conditioned showroom/office
- \* 60sqm (approx) first floor air conditioned office
- \* 405sqm (approx.) clear span warehouse with ample three phase power available
- \* Male and female amenities
- \* Easy truck access to TWO roller doors front and rear of unit
- \* Complex has full drive around facility for semi-trailers
- \* Plenty of onsite parking available
- \* Canteen situated at front of complex
- \* Pricing exclusive of GST