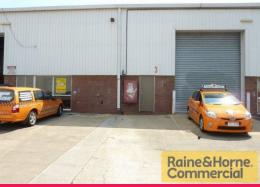

## 525sqm Industrial Warehouse with Full Drive Through Facility

This industrial warehouse suits tenants requiring excellent truck access for their business needs.

- \* 60sqm (approx.) ground floor air conditioned showroom/office
- \* 60sqm (approx) first floor air conditioned office
- \* 405sqm (approx.) clear span warehouse with ample three phase power available
- \* Male and female amenities
- \* Easy truck access to TWO roller doors front and rear of unit
- \* Complex has full drive around facility for semi-trailers
- \* Plenty of onsite parking available
- \* Canteen situated at front of complex
- \* Pricing exclusive of GST