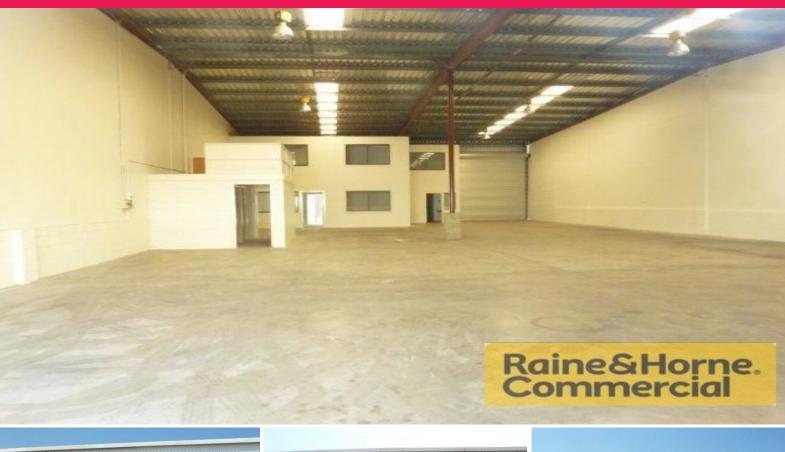

## 525sqm Industrial Warehouse with Full Drive Through Facility

This industrial warehouse suits tenants requiring excellent truck access for their business needs.

- \* 60sqm (approx.) ground floor air conditioned showroom/office
- \* 60sqm (approx) first floor air conditioned office
- \* 405sqm (approx.) clear span warehouse with ample three phase power available
- \* Male and female amenities
- \* Easy truck access to TWO roller doors front and rear of unit
- \* Complex has full drive around facility for semi-trailers
- \* Plenty of onsite parking available
- \* Canteen situated at front of complex
- \* Pricing exclusive of GST