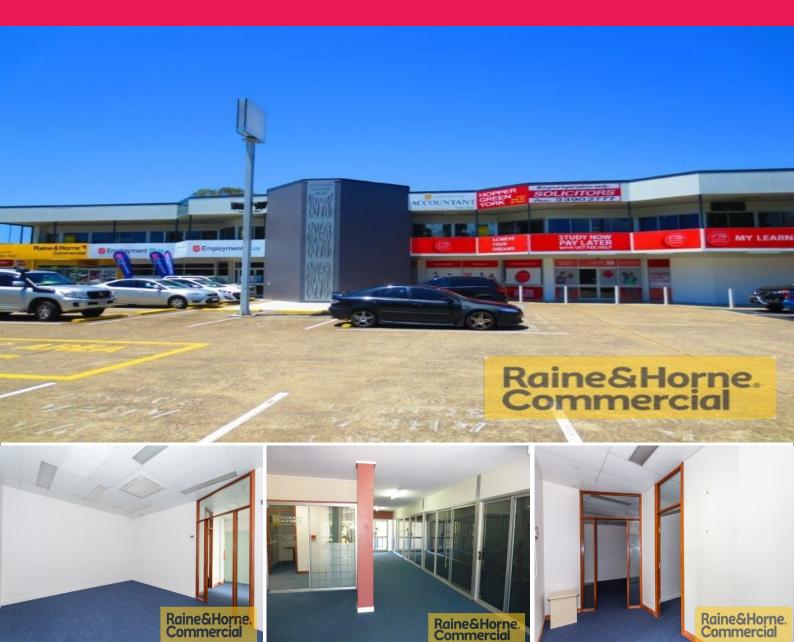

2b/26 Redland Bay Road, Capalaba QLD 4157

## **46sqm First Floor Professional Office Space**

This well presented office space is located in a well known and popular business complex on busy Redland Bay Road. Features include:

- \* Two offices and a reception area
- \* Air conditioned and data networked
- \* Popular and well known complex with lift
- \* Onsite parking
- \* Adjacent to professional businesses
- \* Walking distance to Capalaba Park & Capalaba Central shopping centres
- \* Close to public bus terminal
- \* Pricing excludes GST and also electricity usage of \$120/month

Offices

FOR LEASE

46sqm

Raine&Horne. Commercial

**Colin Tucker** 

0411 534 023

colin@RnHcommercial.com.au