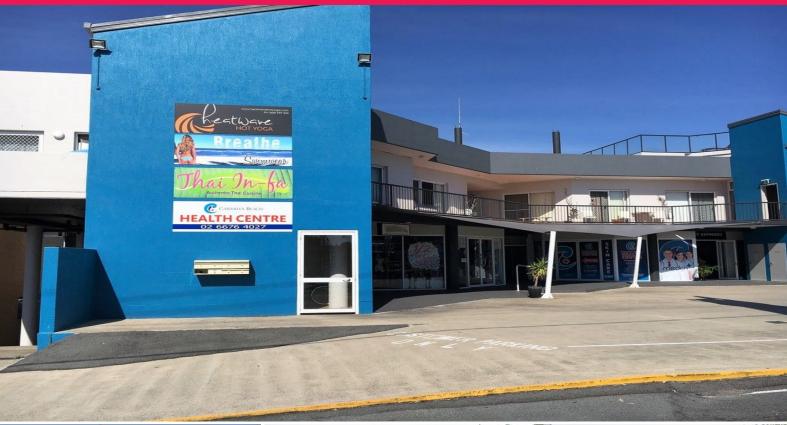

## Office or Retail with Private Balcony

- 67sqm\* space with rear office and balcony
- Glass front space in busy centre
- Internal kitchenette and data cabled
- Excellent signage including tower sign at front
- Suspended ceiling
- Parking at front and basement
- Available now

For more information or to arrange an inspection, please contact Darren Jones on  $0402\,188\,648$ .

Ray White Commercial GC South

Shop 14 'The Strand', Griffith Street, Coolangatta QLD 4225

Offices

FOR LEASE

67sqm

Ray White. Commercial

**Darren Jones** 

0402 188 648

darren.jones@raywhite.com