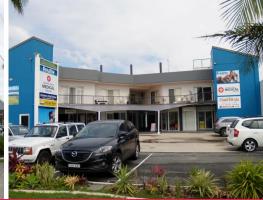

## Office or Retail with Private Balcony

- 67sqm\* space with rear office and balcony
- Glass front space in busy centre
- Internal kitchenette and data cabled
- Excellent signage including tower sign at front
- Suspended ceiling
- Parking at front and basement
- Available now