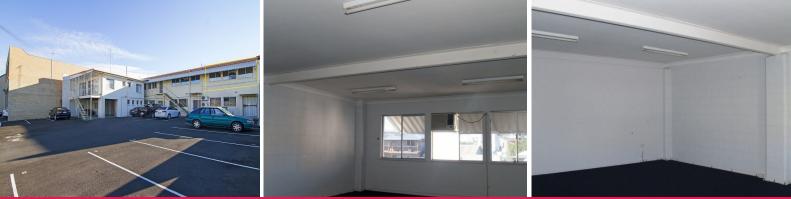

#### - 45sqm\* first floor open plan office space

- Rear of building overlooking car park
- Air conditioned, data cable and phone ready
- Parking at rear and on street
- Common M & F amenities and kitchen
- Budget unit ready to occupy
- Last space available in building
- Inspect today

### Offices

FOR LEASE

45sqm