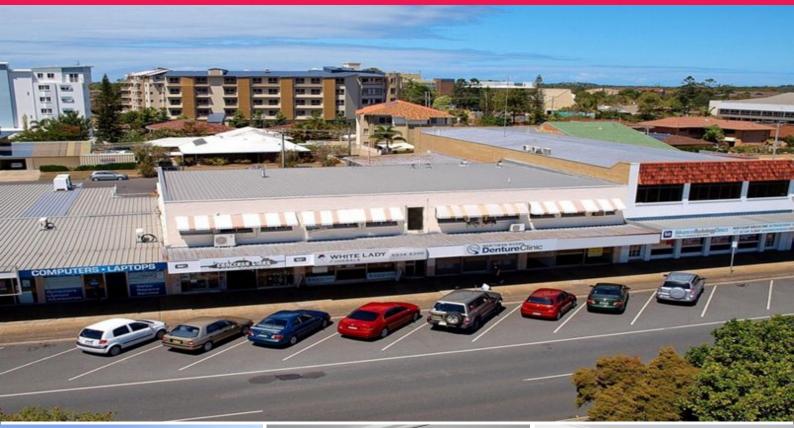

## Suite 5/46-48 Wharf Street, Tweed Heads NSW 2485

## **Budget First Floor Office Space - Last Available Suite**

#### - 45sqm\* first floor open plan office space

- Rear of building overlooking car park
- Air conditioned, data cable and phone ready
- Parking at rear and on street
- Common M & F amenities and kitchen
- Budget unit ready to occupy
- Last space available in building
- Inspect today