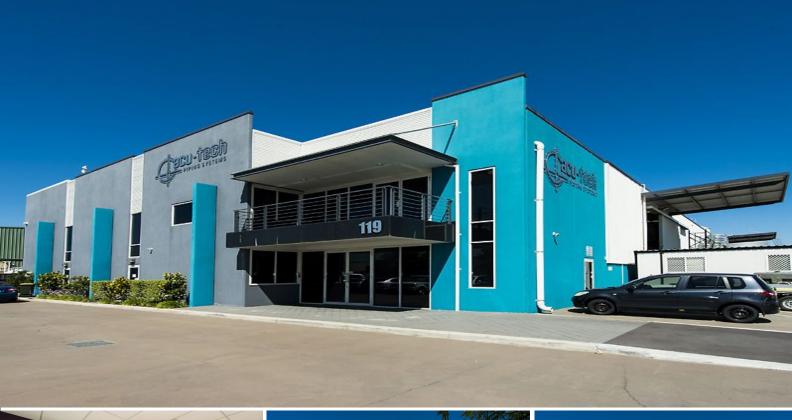

## 119 Kelvin Road, Maddington WA 6109

## **INVESTMENT 5+5 YEARS**

Commercial Industrial Property Group (CIPG) is pleased to offer for sale on behalf of the sellers this investment opportunity. The investment is an office and factory premises with a 5 year lease to an established business.

Office accommodation is approximately 693sqm over two levels. The office area is divided into multiple offices, reception, boardroom, kitchen and amenities. Reverse cycle air - conditioning services the office area.

Factory is constructed with concrete floors, combination of concrete and clad walls, plus steel framed and clad roof. A five tonne overhead gantry crane runs the full length of half the building. Current there is a temporary internal wall dividing the factory into two separate areas, one used