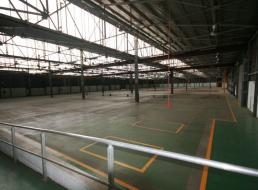

## **SOLD**

- > Total Site Area 31,100 sqm
- > Total Building Area 8,200 sqm comprising
  - 1. Warehousing 6384 sqm
  - 2. Offices & Amenities 1218 sqm
  - 3. Mezzainie Areas 60 sqm
  - 4. Canopy Area 539 sqm
- > Zoning General Industry A City of Playford
- > Located in a busy Industrial Precinct
- > Easy Access to Northern Expressway
- > Minutes to Elizabeth City Centre