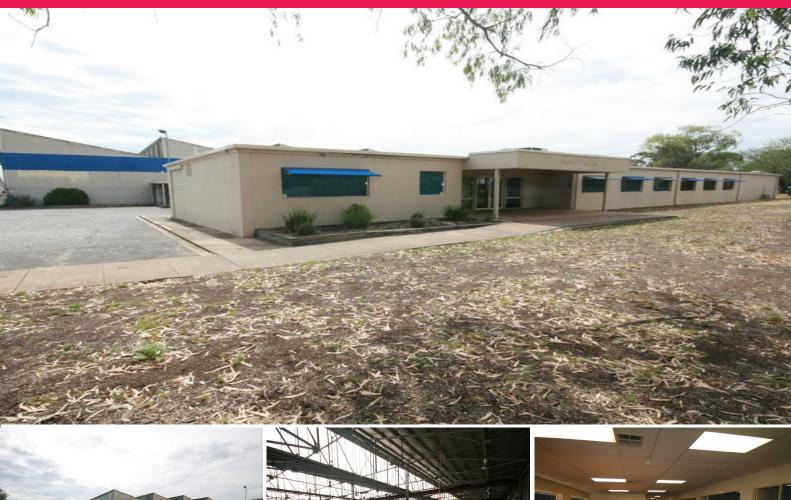

## Spr Peachey And Womma Road, Edinburgh North SA

## **SOLD**

- > Total Site Area 31,100 sqm
- > Total Building Area 8,200 sqm comprising
  - 1. Warehousing 6384 sqm
  - 2. Offices & Amenities 1218 sqm
  - 3. Mezzainie Areas 60 sqm
  - 4. Canopy Area 539 sqm
- > Zoning General Industry A City of Playford
- > Located in a busy Industrial Precinct
- > Easy Access to Northern Expressway
- > Minutes to Elizabeth City Centre