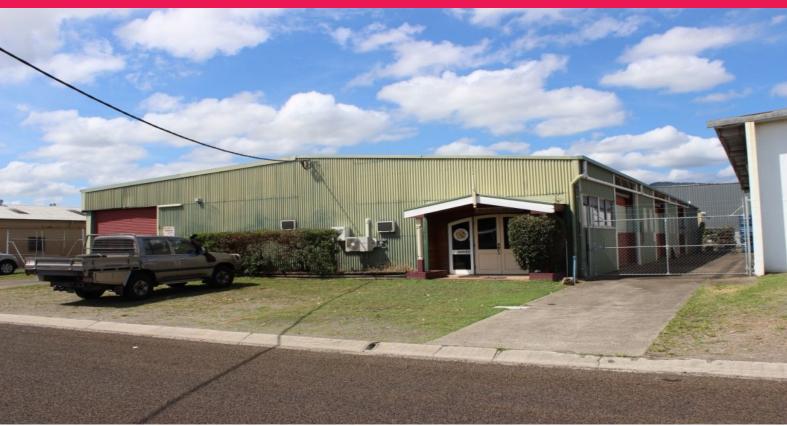

## 640m2 Warehouse At Portsmith

Located at 7  $\,$  11 Morrison Street, Portsmith and just three kilometres to the CBD and 500 metres to the Southern Access Road.

Wide street with excellent parking across front of site (36 metres) as well as on site yard area of approximately 500m2. Building includes a front office component of approximately 95m2 and is air conditioned. In addition there is a further workers rear office, toilet and shower of approximately 50m2.

Industrial FOR LEASE

640sqm

Ray White.

**Scott Green** 

0740441111

commercial cairns.qld@raywhite.com

Contact: Exclusive agen