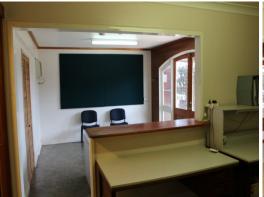

## 640m2 Warehouse At Portsmith

Located at 7  $\,$  11 Morrison Street, Portsmith and just three kilometres to the CBD and 500 metres to the Southern Access Road.

Wide street with excellent parking across front of site (36 metres) as well as on site yard area of approximately 500m2. Building includes a front office component of approximately 95m2 and is air conditioned. In addition there is a further workers rear office, toilet and shower of approximately 50m2.