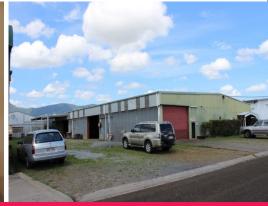

## 640m2 Warehouse At Portsmith

Located at 7  $\,$  11 Morrison Street, Portsmith and just three kilometres to the CBD and 500 metres to the Southern Access Road.

Wide street with excellent parking across front of site (36 metres) as well as on site yard area of approximately 500m2. Building includes a front office component of approximately 95m2 and is air conditioned. In addition there is a further workers rear office, toilet and shower of approximately 50m2.

Industrial FOR LEASE

640sqm

Ray White.

**Scott Green** 

0740441111

commercial cairns.qld@raywhite.com

Contact: Exclusive agen