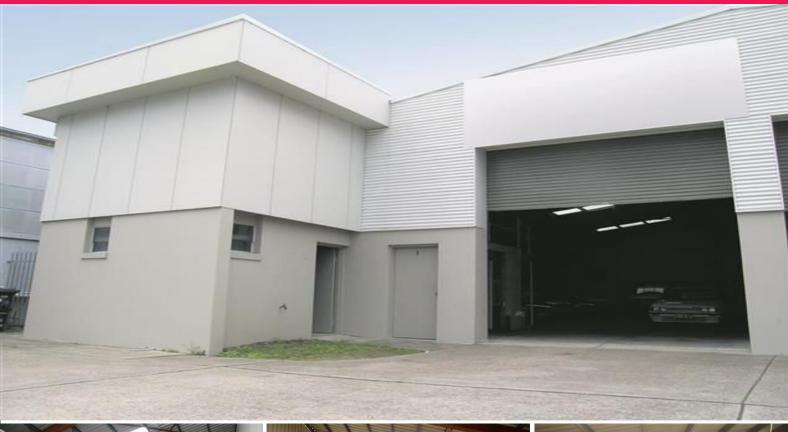

## **WARNERS BAY WAREHOUSE**

Neat industrial unit featuring warehousing, offices and mezzanine storage.

Located close to the bulky goods precinct, the unit includes;

- \* High clearance roller door access
- \* 3 phase power
- \* Offices, reception area & kitchenette
- \* Concrete tilt slab construction
- \* Male & female toilets with shower
- \* (3) onsite car parks.