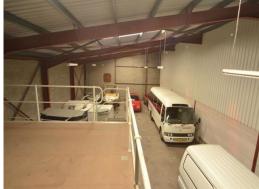

## **WARNERS BAY WAREHOUSE**

Neat industrial unit featuring warehousing, offices and mezzanine storage.

Located close to the bulky goods precinct, the unit includes;

- \* High clearance roller door access
- \* 3 phase power
- \* Offices, reception area & kitchenette
- \* Concrete tilt slab construction
- \* Male & female toilets with shower
- \* (3) onsite car parks.