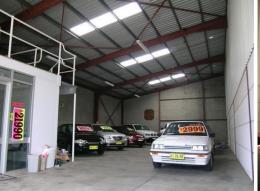

## **WARNERS BAY WAREHOUSE**

Neat industrial unit featuring warehousing, offices and mezzanine storage.

Located close to the bulky goods precinct, the unit includes;

- \* High clearance roller door access
- \* 3 phase power
- \* Offices, reception area & kitchenette
- \* Concrete tilt slab construction
- \* Male & female toilets with shower
- \* (3) onsite car parks.