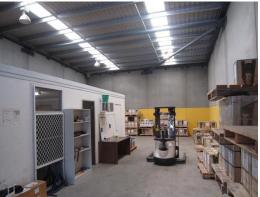

## **WAREHOUSING & OFFICES**

Positioned to the front of this strata complex sits this modern tilt slab warehouse with offices. The Beresfield location offers easy access to the M1 Motorway to Sydney is convenient to Newcastle and the Hunter Expressway to the Hunter Valley Mines is only a short distance away.

Features include:

- \* Air conditioned reception area
- \* Ground & first floor offices
- \* Automatic high clearance roller door
- \* Direct access to warehouse for offices
- \* Allocated onsite parking.