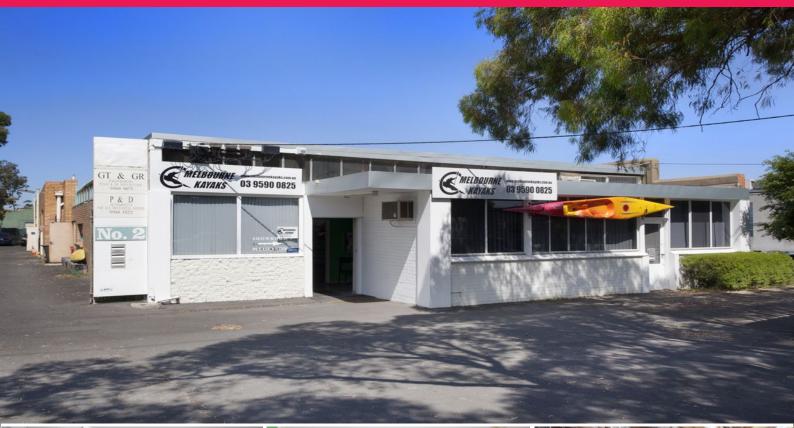

## 1/2 Aristoc Road, Glen Waverley VIC 3150

## **QUALITY FRONT WAREHOUSE - INDUSTRIAL INVESTMENT**

- Total building area (industrial) 320m2 approx.
- Including 90m2 approx. air-conditioned and heated office plus showroom
- Gas heating throughout factory
- One (1) year lease term commenced July 2015
- Currently returning \$26,797 p/a net.
- Two (2) further options of one (1) year
- Amenities including M/F toilets and kitchenette
- 2 car parks on title
- Ideal for SMSF or passive investment