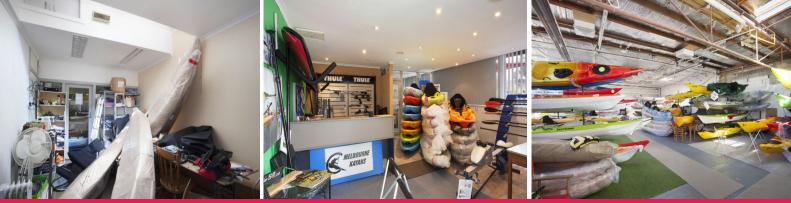

## **QUALITY FRONT WAREHOUSE - INDUSTRIAL INVESTMENT**

- Total building area (industrial) 320m2 approx.
- Including 90m2 approx. air-conditioned and heated office plus showroom
- Gas heating throughout factory
- One (1) year lease term commenced July 2015
- Currently returning \$26,797 p/a net.
- Two (2) further options of one (1) year
- Amenities including M/F toilets and kitchenette
- 2 car parks on title
- Ideal for SMSF or passive investment