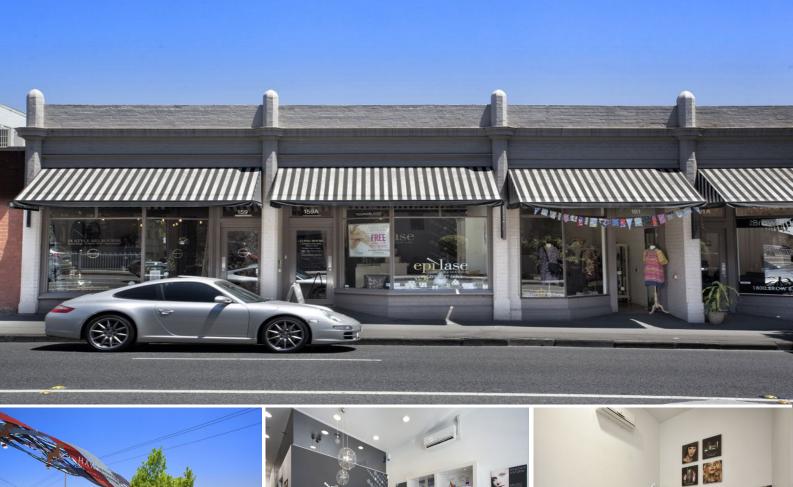

## 159a Williams Road, South Yarra VIC 3141

## **Boutique Retail Opportunity**

This immaculately presented retail property, complete with a fabulous fit out, is located in a high growth area and provides an investment opportunity that rarely presents itself.

Inspection is a must!

- Building area | 64m2 approx.
- On-site secure parking for 1 vehicle
- Fantastic opportunity to secure an affordable premises on one of
- Melbourne's most recognisable retail strips
- Benefit from a high level of traffic
- Affordable rental and negotiate terms
- Outstanding Hawksburn Village location
- Close to all public t

Retail FOR LEASE \$39,000 p/a + GST + Outgoings 64sqm