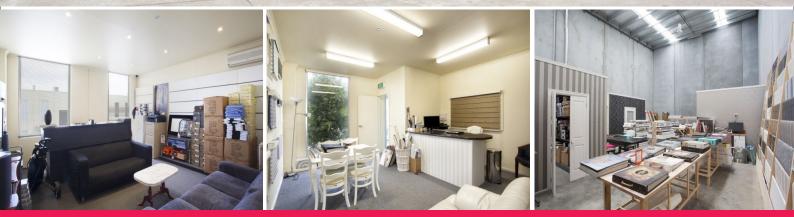

## **ENTRY LEVEL INDUSTRIAL INVESTMENT - OFFERS WELCOME!**

- Total building area 200m2 approx.
- Including two level 50m2 approx. office/reception
- Electric motorised roller door (container height)
- Three (3) year lease term commenced January 2014
- One (1) further term of three (3) years
- Current rental \$16,280 p/a + GST + Outgoings
- Boasting excellent height
- 2 x allocated car spaces

An excellent opportunity for the astute investor to purchase this well-presented container high warehouse in Clayton's growth corridor.

George Kelepouris 0425

Industrial FOR SALE

200sqm