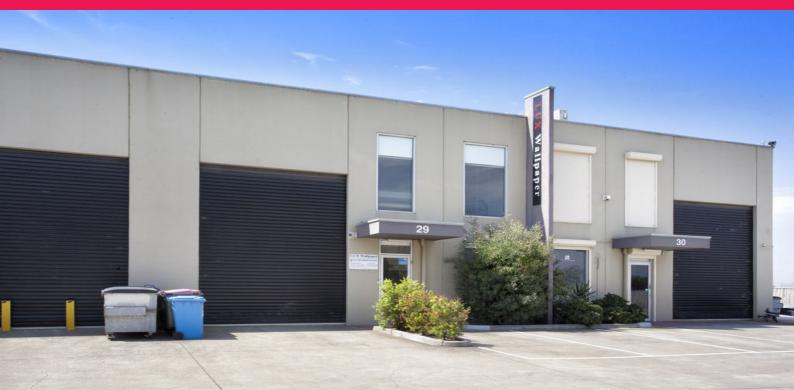

## 29/632 Clayton Road, Clayton South VIC 3169

## **ENTRY LEVEL INDUSTRIAL INVESTMENT - OFFERS WELCOME!**

- Total building area 200m2 approx.
- Including two level 50m2 approx. office/reception
- Electric motorised roller door (container height)
- Three (3) year lease term commenced January 2014
- One (1) further term of three (3) years
- Current rental \$16,280 p/a + GST + Outgoings
- Boasting excellent height
- 2 x allocated car spaces

An excellent opportunity for the astute investor to purchase this well-presented container high warehouse in Clayton's growth corridor.

George Kelepouris 0425

Industrial FOR SALE

200sqm