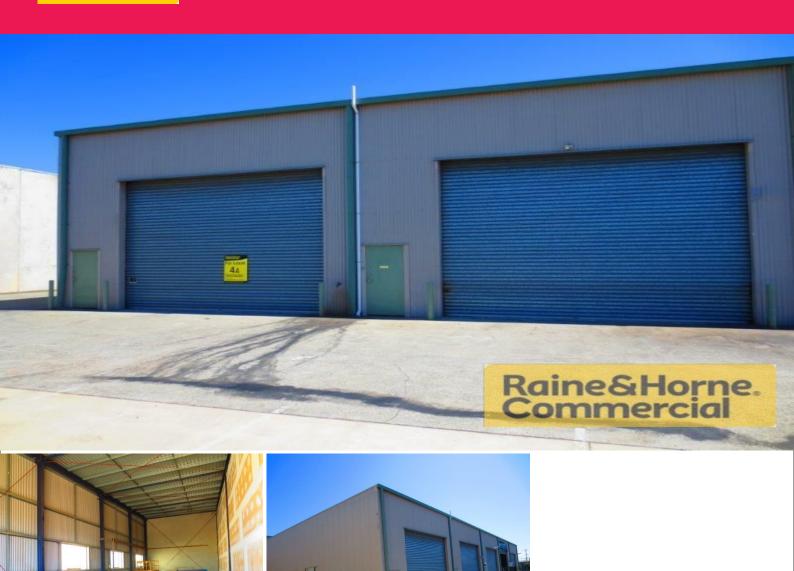

## 4a/160 Redland Bay Road, Capalaba QLD 4157

## 160sqm Rear Industrial Unit with Full Drive Around Facility

This neat and tidy industrial tilt panel unit is located at the rear of a complex of four units.

Raine&Horne. Commercial

Features include:

- \* Clear span warehouse with three phase power
- \* Extra wide electric container height roller door
- \* Access to trade waste
- \* Full drive around facility in complex
- \* Container friendly level site
- \* Good onsite parking
- \* Low outgoings
- \* Suit warehousing or manufacturing
- \* Pricing exclusive of GST

For further information and to arrange an inspection please contact Sole Agent, Colin Tucker. Please quote proper

Industrial FOR LEASE

Raine&Horne. Commercial

160sqm