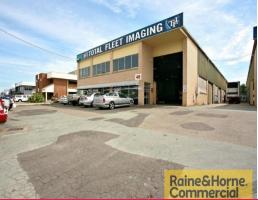

## Raine&Horne. Commercial

48 Meadow Avenue, Coopers Plains QLD 4108

## **Great Height - Multiple Roller Doors**

- \* 1,328sqm freestanding building has been freshly refurbished
- \* Brick/block and metal clad constructed building
- \* Clear span warehouse with 7 metre internal height
- \* Multiple roller door entry
- \* Good quality ground floor air conditioned offices
- \* Excellent natural light into warehouse plus good ventilation
- \* Good amenities provided
- \* Available now
- \* Please phone Exclusive Agents Raine & Horne Commercial to inspect.