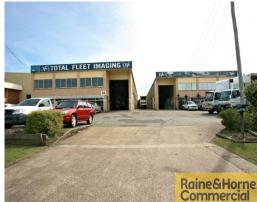

## Raine&Horne. Commercial

48 Meadow Avenue, Coopers Plains QLD 4108

## **Great Height - Multiple Roller Doors**

- \* 1,328sqm freestanding building has been freshly refurbished
- \* Brick/block and metal clad constructed building
- \* Clear span warehouse with 7 metre internal height
- \* Multiple roller door entry
- \* Good quality ground floor air conditioned offices
- \* Excellent natural light into warehouse plus good ventilation
- \* Good amenities provided
- \* Available now
- \* Please phone Exclusive Agents Raine & Horne Commercial to inspect.