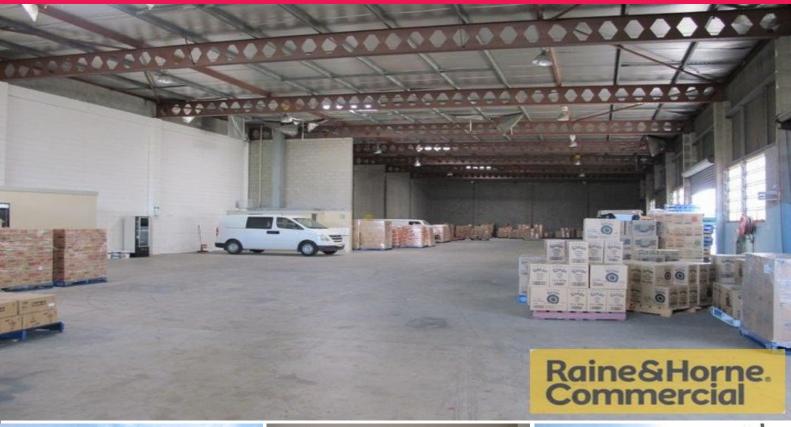

## **Great Height - Multiple Roller Doors**

- \* 1,328sqm freestanding building has been freshly refurbished
- \* Brick/block and metal clad constructed building
- \* Clear span warehouse with 7 metre internal height
- \* Multiple roller door entry
- \* Good quality ground floor air conditioned offices
- \* Excellent natural light into warehouse plus good ventilation
- \* Good amenities provided
- \* Available now
- \* Please phone Exclusive Agents Raine & Horne Commercial to inspect.