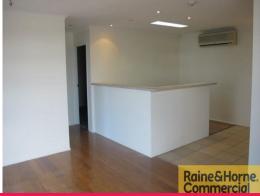

## **Great Height - Multiple Roller Doors**

- \* 1,328sqm freestanding building has been freshly refurbished
- \* Brick/block and metal clad constructed building
- \* Clear span warehouse with 7 metre internal height
- \* Multiple roller door entry
- \* Good quality ground floor air conditioned offices
- \* Excellent natural light into warehouse plus good ventilation
- \* Good amenities provided
- \* Available now
- \* Please phone Exclusive Agents Raine & Horne Commercial to inspect.