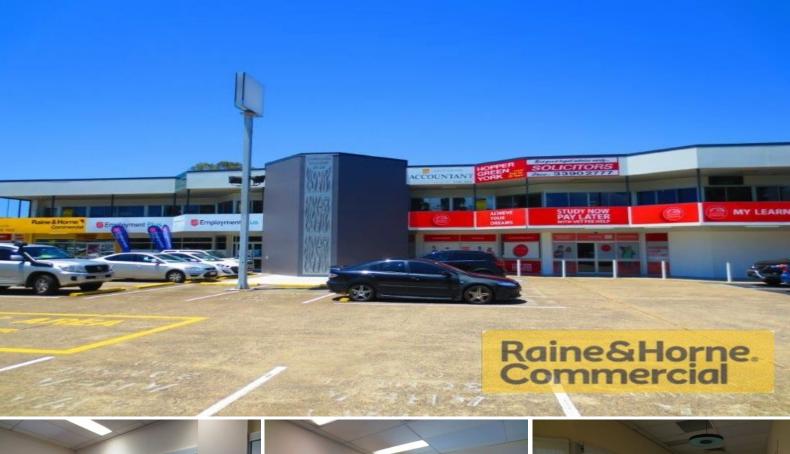

## Raine&Horne. Commercial

2a/26 Redland Bay Road, Capalaba QLD 4157

## **45sqm First Floor Professional Office Space**

This well presented office space is located in a well known and popular business complex on busy Redland Bay Road. Features include:

- \* Two offices and a reception area
- \* Air conditioned and data networked
- \* Popular and well known complex with lift
- \* Onsite parking
- \* Adjacent to professional businesses
- \* Walking distance to Capalaba Park and Capalaba Central shopping centres
- \* Close to public bus terminal
- \* Pricing excludes GST and also electricity usage of \$120/month

Offices

FOR LEASE

45sqm

Raine&Horne. Commercial

**Colin Tucker** 

0411 534 023

colin@RnHcommercial.com.au