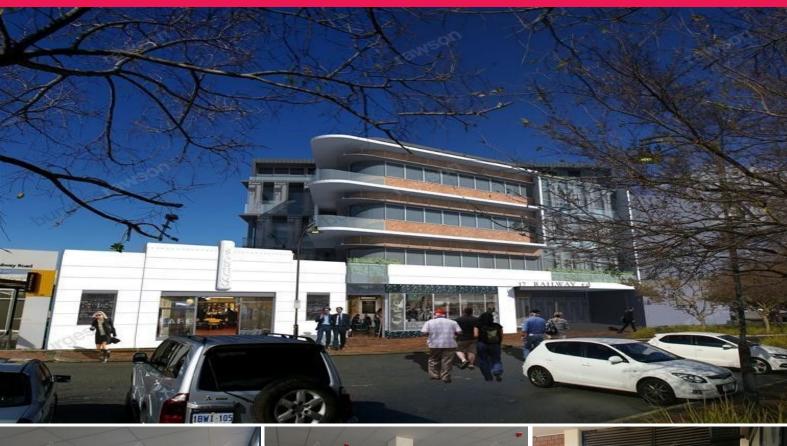

5/17-23 Railway Road, Subiaco WA 6008

## **UNDER OFFER**

- 93sqm\* first floor north facing office suite.
- Exclusive use 19sqm\* balcony included.
- Fit out incentives available.
- Premium office location.
- Two undercover secure car bays.
- Client parking on Railway Road.
- Opposite Subiaco Train Station.
- Within walking distance to the Subiaco cafe and retail strip.
- Available immediately.

We are pleased to offer for lease this rare high quality office located right in the heart of the Subiaco town centre.

'Railway 23' is a brand

Offices

FOR LEASE

93sqm