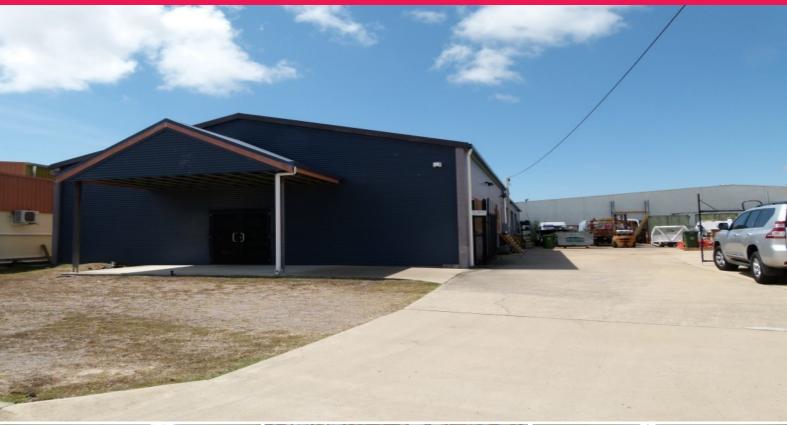

## For Sale or Lease. Functional Freestanding Facility.

This property, available for Sale or Lease, offers a highly functional single level warehouse including an office space, with close proximity to major arterial routes including Nathan Street & Woolcock Street/Bruce Highway

Located on a 1,070  $\rm Sqm^{\star}$  lot, this 380  $\rm Sqm^{\star}$  warehouse has ample hard stand area for manoeuvrability.

Located in the surrounding area is primarily large heavy industry properties which have been improved with developments utilised for engineering, manufacturing, workshops and storage/distribution facilities.