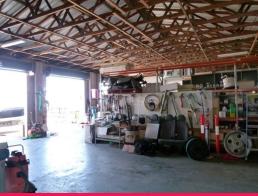

## For Sale or Lease. Functional Freestanding Facility.

This property, available for Sale or Lease, offers a highly functional single level warehouse including an office space, with close proximity to major arterial routes including Nathan Street & Woolcock Street/Bruce Highway

Located on a 1,070  $\rm Sqm^{\star}$  lot, this 380  $\rm Sqm^{\star}$  warehouse has ample hard stand area for manoeuvrability.

Located in the surrounding area is primarily large heavy industry properties which have been improved with developments utilised for engineering, manufacturing, workshops and storage/distribution facilities.