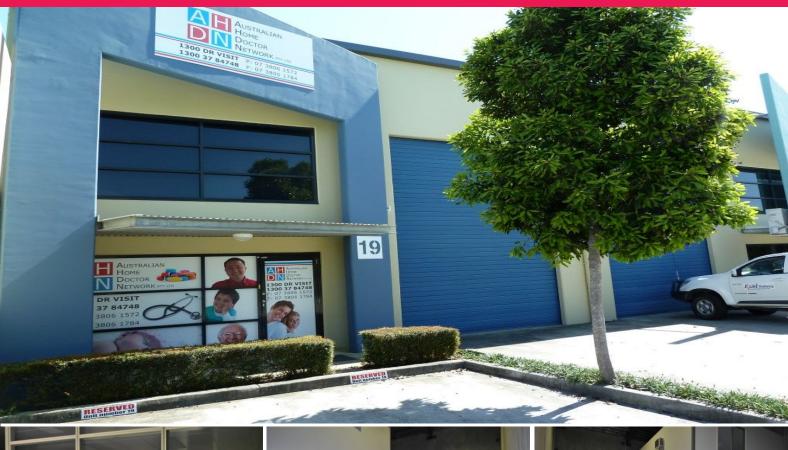

## Ray White.

19/4-14 Riverland Drive, Loganholme QLD 4129

## **Motivated Sellers - Submit All Offers**

High Bay Warehouse 105m2\*
Ground Floor Air-conditioned Showroom/Office 40m2\*
1st Floor Air-conditioned Office 40m2\*
Electric Container Height Roller Door
Modern Kitchenette & Amenities
Security Gated with Access Code & Security System
Very Well Maintained Complex with Drive Around Access
Just Minutes To Logan Rd, M1, Gateway and Major Connecting Roads

Industrial FOR SALE

185sqm