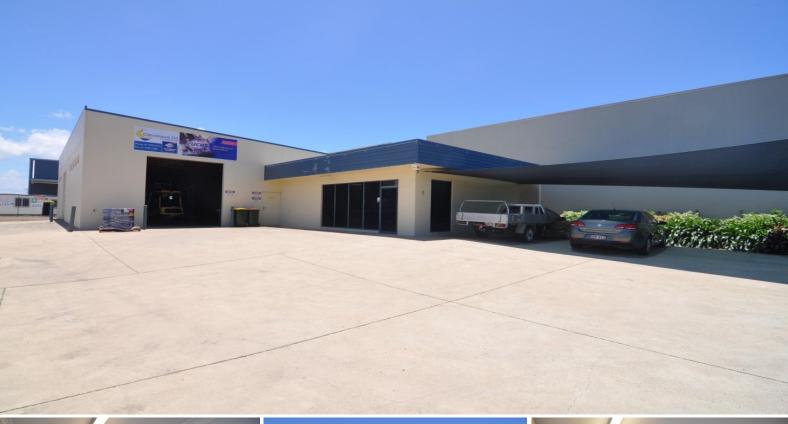

## 5 O'keefe Court, Garbutt QLD 4814

## Modern stand alone office & warehouse

This attractive and modern office & warehouse property features approx. 80m2 of offices and 264m2 of clear span warehouse or workshop.

The property includes:

Wash down bay & Oil separator

Separate male & female ablutions including shower

Ample on site car parking

Rear laydown yard area

Full network cabling and NBN is imminent

For more information or to arrange an inspection, please contact Ray White Commercial.