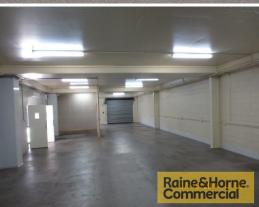

## 190sqm Warehouse/Workshop Space

This neat and tidy unit is located in the industrial hub of Cleveland and is ideally suited for warehousing/storage.

- \* 25sqm (approx.) air conditioned office
- \* 165sqm (approx) clear span warehouse
- \* One electric roller door
- \* Own amenities kitchenette and toilet
- \* Ideally suited for clean industry
- \* Pricing exclusive of GST