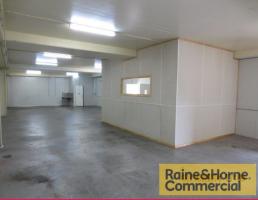

## 190sqm Warehouse/Workshop Space

This neat and tidy unit is located in the industrial hub of Cleveland and is ideally suited for warehousing/storage.

- \* 25sqm (approx.) air conditioned office
- \* 165sqm (approx) clear span warehouse
- \* One electric roller door
- \* Own amenities kitchenette and toilet
- \* Ideally suited for clean industry
- \* Pricing exclusive of GST