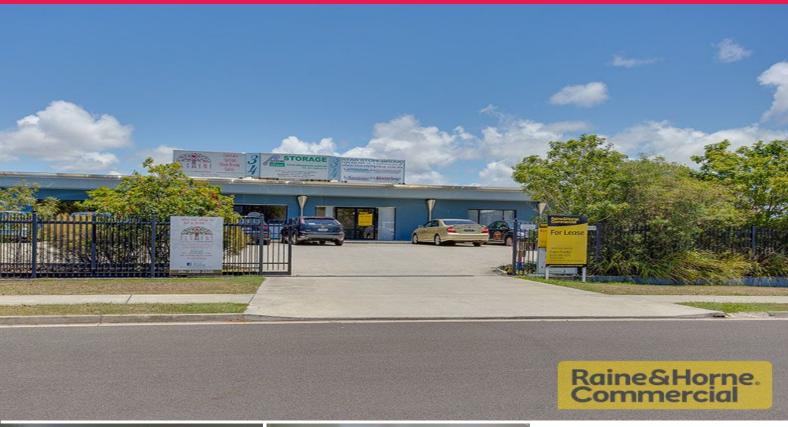

## 2b/34 Enterprise Street, Cleveland QLD 4163

## 190sqm Warehouse/Workshop Space

This neat and tidy unit is located in the industrial hub of Cleveland and is ideally suited for warehousing/storage.

- \* 25sqm (approx.) air conditioned office
- \* 165sqm (approx) clear span warehouse
- \* One electric roller door
- \* Own amenities kitchenette and toilet
- \* Ideally suited for clean industry
- \* Pricing exclusive of GST

For further information and to arrange an inspection please contact Colin Tucker. Please quote Property Id: 8809808

Industrial FOR LEASE

190sqm

Raine&Horne. Commercial