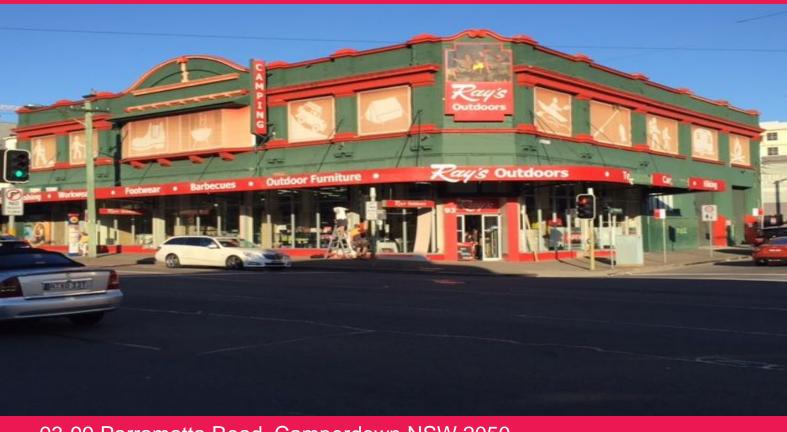

## 93-99 Parramatta Road, Camperdown NSW 2050

## INVESTMENT WITH RESIDENTIAL DEVELOPMENT OPPORTUNITY

The property is situated on one of the most exposed corner locations on Parramatta Road. It offers three

street frontages and on-site parking.

? Leased to Ray's Outdoors (subsidiary of Super Retail Group)

? Current rent \$403,048 pa. plus GST approx

? Lease commencement: 1 May 2009

? Lease term: 10 years + 5 years + 5 years

? Future mixed use development opportunity

? Land area: 1,194 m2 (approx)

? Building area: 2,043 m2 (approx)

? FSR 3:1

? Height 22 metres (approx)

Retail

FOR SALE

2043sqm

Nicholas Spasevski

nicks@taylornicholas.com.au