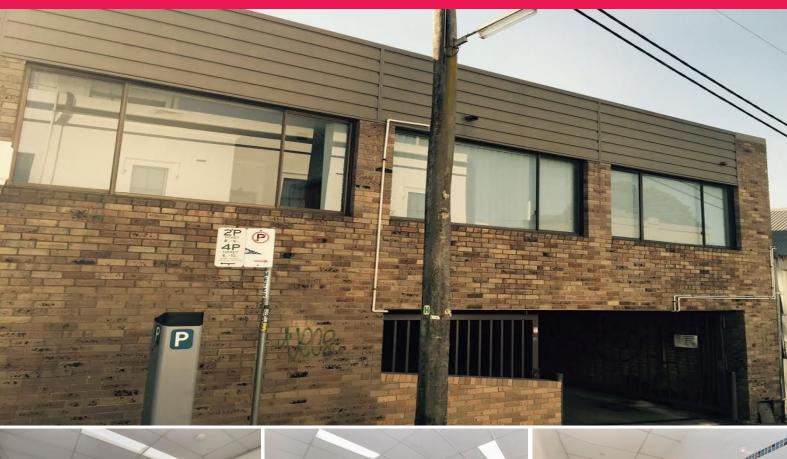

### **PROFESSIONAL SUITE**

Ideally located on a prime corner position off Darling Street in the heart of Balmain's busy retail strip. Previously leased to a medical practice. Ready to occupy. Adjoining major banks including St. George Bank and Commonwealth Bank.

Property Features:

- Floor area: 101sqm (approx.)
- Recently refurbished throughout
- Fitted out or modified easily
- Available now
- Suit a variety of uses.
- Undercover parking for 2 cars.

In close proximity to D