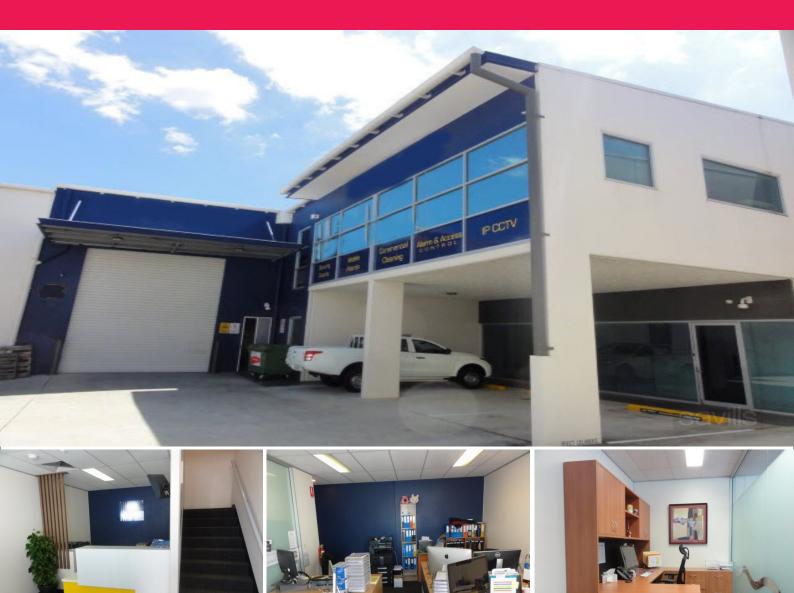

## Metroplex 479sqm for SALE - less than \$1M

This well presented office warehouse unit includes a high office ratio of approximately 50%. The building is currently occupied with a lease in place expiring in March 2018 with a further 5 year option. Passing income is currently \$68,603 net pa with the tenant paying for all outgoings.

Located in the premier Metroplex Estate at Murarrie, this boutique unit complex sits on the corner of Archimedes Street and Borthwick Avenue. The location is ideally sought after as it sits directly adjacent to the Gateway Motorway interchange and is still within close proximity to the Brisbane CBD.

? Lease expiry 31/03/2018

? Affordable rent rate

Industrial FOR SALE

479sqm