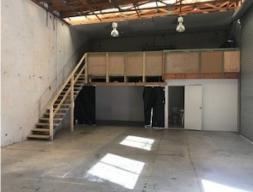

The estate has an abundance of Industry to service and has plenty of eateries and a pub.

The property is 136m2 with its own kitchenette and toilet and large 30m2 mezzannie floor.

The unit has 2 large x  $4.8~\mathrm{m}$  rollers doors for easy access and backing onto Bribie Island Road there are great si