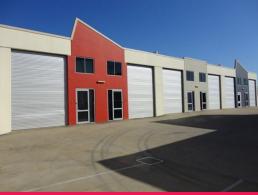

## **Expanding Business Opportunity**

This well maintained tilt up panel shed is centrally located in the heart of the Caboolture Commercial/Industrial Precinct.

The property is ideally located half way between Brisbane and the Sunshine Coast with easy access to the Bruce Highway.

The estate has an abundance of Industry to service and has plenty of eateries and a pub.

The property is 136m2 with its own kitchenette and toilet and large 30m2 mezzannie floor.

The unit has 2 large x  $4.8~\mathrm{m}$  rollers doors for easy access and backing onto Bribie Island Road there are great si