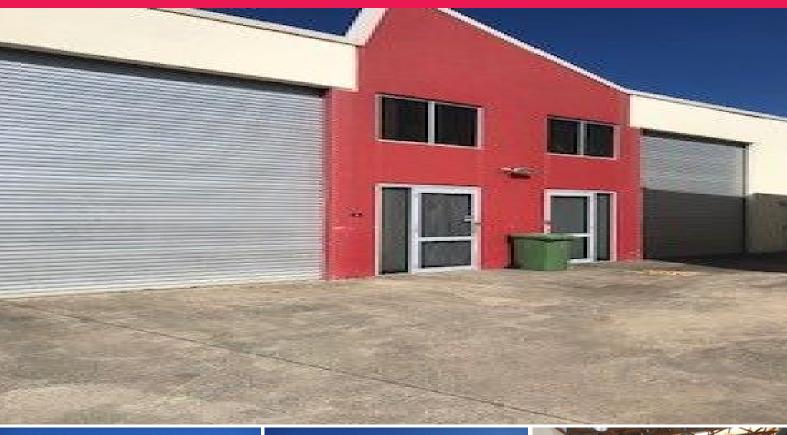

## **Expanding Business Opportunity**

This well maintained tilt up panel shed is centrally located in the heart of the Caboolture Commercial/Industrial Precinct.

The property is ideally located half way between Brisbane and the Sunshine Coast with easy access to the Bruce Highway.

The estate has an abundance of Industry to service and has plenty of eateries and a pub.

The property is 136m2 with its own kitchenette and toilet and large 30m2 mezzannie floor.

The unit has 2 large x  $4.8~\mathrm{m}$  rollers doors for easy access and backing onto Bribie Island Road there are great si

Offices

FOR LEASE

\$420 pw plus GST plus outgoings

136sqm