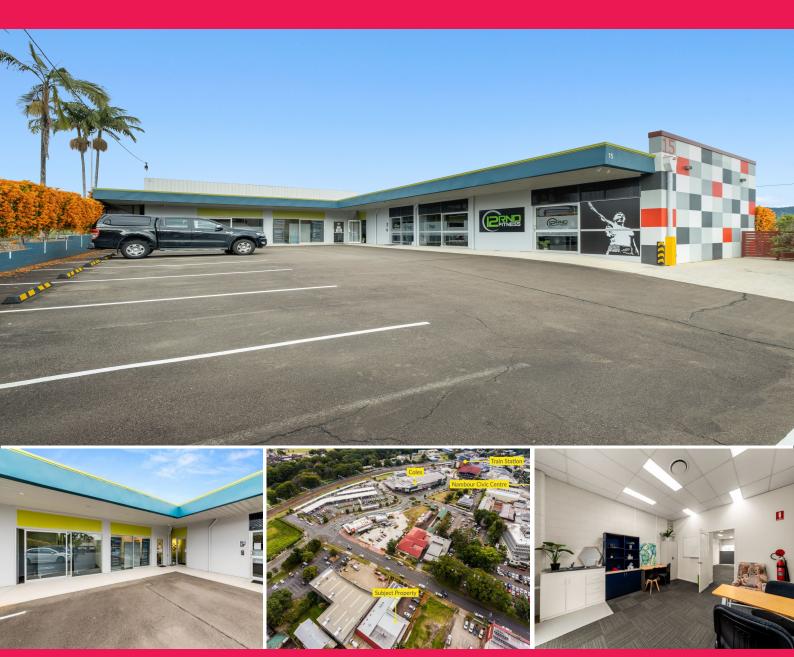

## Ray White.

15 Mitchell Street, Nambour QLD 4560

## CALLING ALL ALLIED HEALTH PROFESSIONALS FOR NAMBOUR LOCATION

- Total available floor area: 312m2
- Approved for medical or office use
- Suspended ceiling with showroom lighting
- Data cabling fitted and currently installed high speed Wi-Fi internet
- Ample onsite car parking with two access points on Mitchell Street & Tamper Street. The Tamper Street carpark is gated and locked each night.
- Secure complex with CCTV and security system
- Fully certified disabled compliant