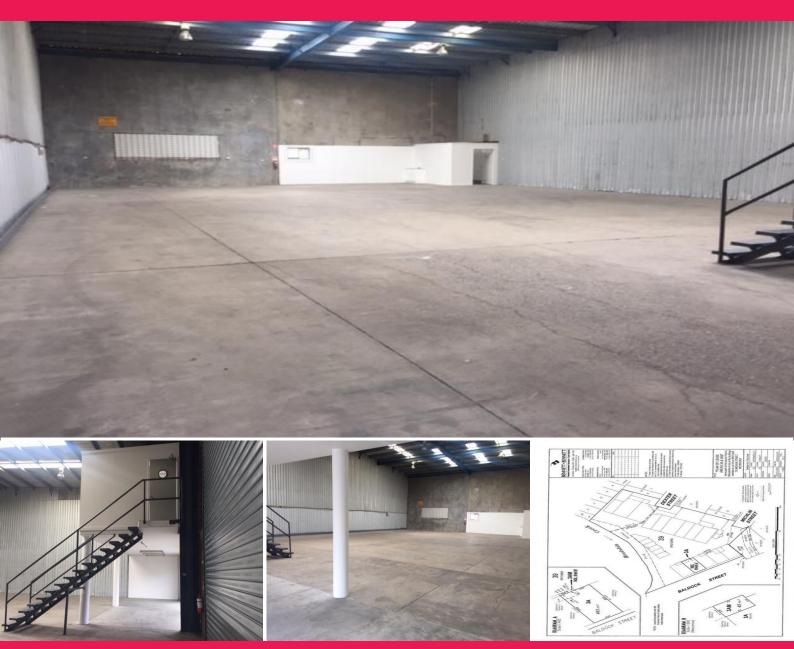

- 467 m2 plus Mezzanine of 45 m2
- Cafe on Site
- Refurbished Restrooms

Industrial FOR LEASE

506sqm