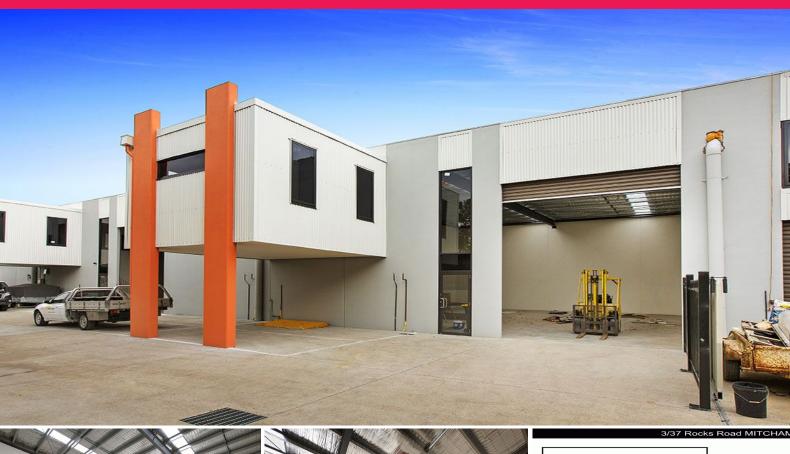

## **Brand New Warehouse | Must Be Leased**

Ray White Commercial proudly presents an opportunity for your business to occupy the last available warehouse in this brand new well thought out commercial development as well as a unique opportunity to tailor the office and mezzanine size to suit your business needs if required.

Offering lots of natural light, high clearance electric roller door, insulated roof with ventilation, air-conditioned office and three phase power.

Excellent location off Rooks road, close to Eastlink and Eastern Freeway and includes allocated on site car parking and secure gated main access.

Call to discuss further.

• Total floor area

Industrial FOR LEASE

277sqm