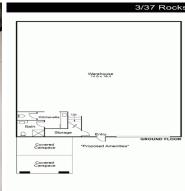

## Ray White











3/37 Rooks Road, Mitcham VIC 3132

## **Brand New Warehouse | Must Be Leased**

Ray White Commercial proudly presents an opportunity for your business to occupy the last available warehouse in this brand new well thought out commercial development as well as a unique opportunity to tailor the office and mezzanine size to suit your business needs if required.

Offering lots of natural light, high clearance electric roller door, insulated roof with ventilation, air-conditioned office and three phase power.

Excellent location off Rooks road, close to Eastlink and Eastern Freeway and includes allocated on site car parking and secure gated main access.

Call to discuss further.

• Total floor area

Industrial FOR LEASE

277sqm

## Ray White.

nicholas.sullivan-tailyour@raywhite.com