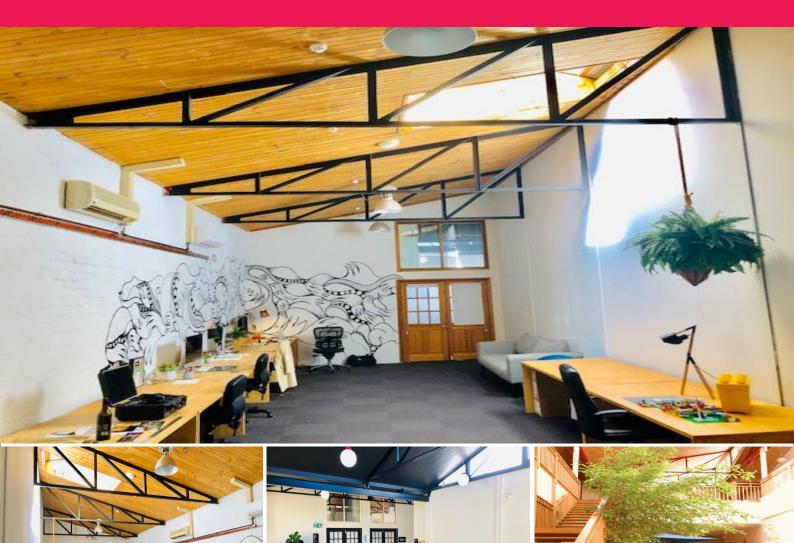

## **Balmain Office Space for Lease**

Fantastic opportunity to lease this 60sqm (approx) first floor office space with ultra high ceilings located within a trendy building boasting an impressive entry and internal courtyard cafe; perfect for those informal meetings.

The office provides an open plan floor space with plenty of natural light throughout as well as  $2 \times 1$  split system air conditioners, own kitchenette including dishwasher and one allocated car space.