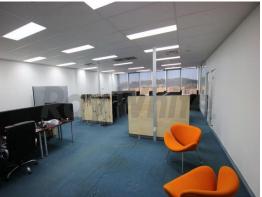

### Office Space in 'Bermuda Point' Available now

- \* 181m2\* of office space available
- \* Crazy cheap rent only \$280/sqm gross
- \* Third level occupancy
- \* Existing data lines & fit out in place
- \* Ex-equipment also available to purchase
- \* Available Now