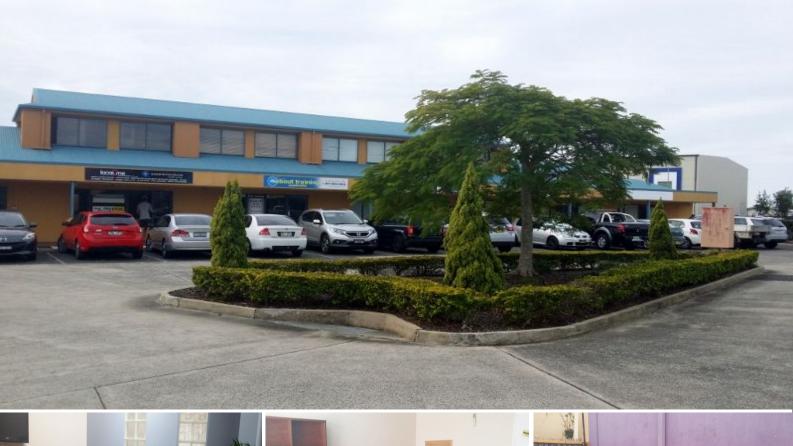

## Air Conditioned Office Space Over Two Levels

- 79m2\* office space over two levels
- Professional centre in Tweed South close to Bunnings
- Across from Tweed Health GP Super Clinic
- Air conditioned office and reception downstairs
- Air conditioned office upstairs
- Separate toilet and kitchenette
- Private rear courtyard area

This property is available now at \$1,400 PCM including outgoings, no GST applicable.

Please contact Darren Jones today to arrange an inspection.

## Offices FOR LEASE

79sqm

Darren Jones 0402 188 648 darren.jones@raywhite.com